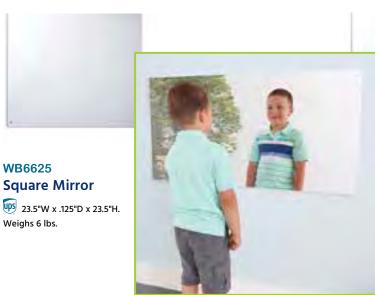

# **Mood Mirrors**

Help children identify, understand and express how they feel. Safe shatterproof acrylic mirrors can be hand held or wall mounted [hardware included].

16"W x .125"D x 14"H. Weighs 3 lb.