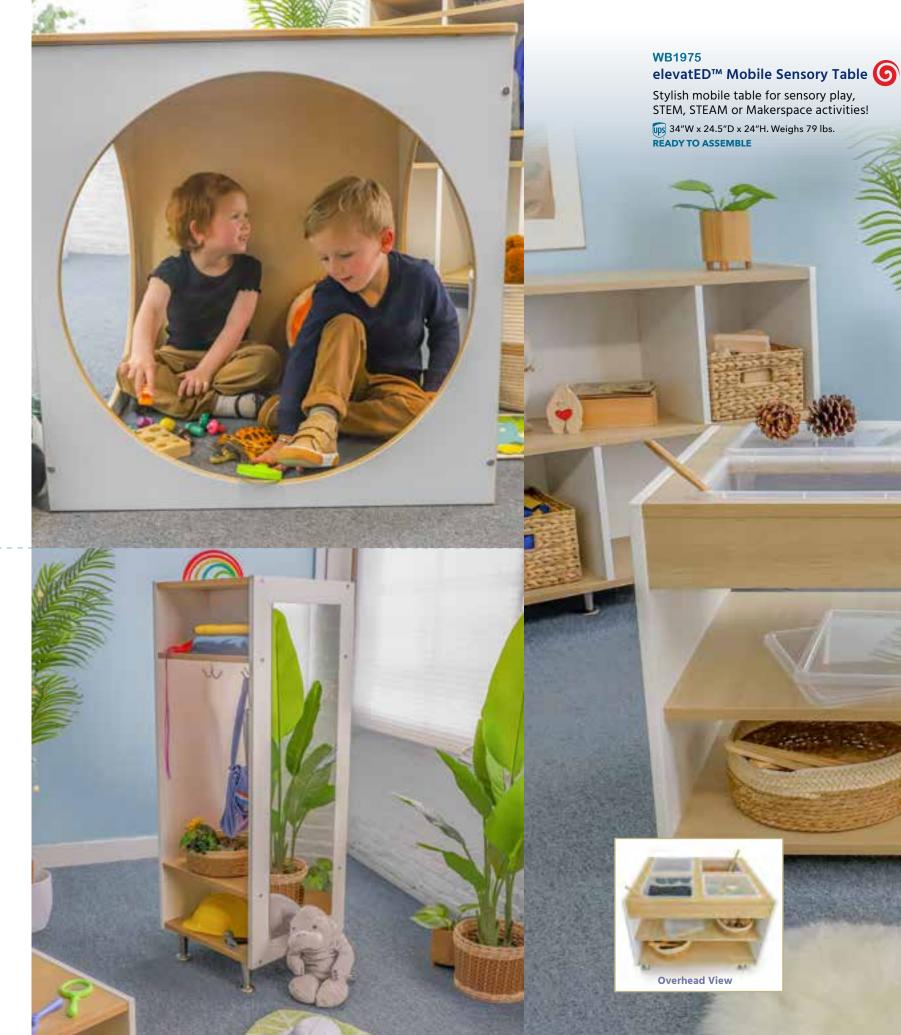

WB1947 elevatED™ Crawl Through Mirror Cabinet Encourage early mobility and exploration! ↓ 45.75"W x 14.5"D x 18.25"H. Weighs 60 lbs.

 A WB1929 elevatED™ Nine Tray Mobile Cabinet
 ↓ 42.5"W x 18"D x 29.5"H. Weighs 124 lbs.

# WB1916 elevatED™ Discovery Table

4

Support and engage young learners through play and exploration!

-----

Weighs 59 lbs. PARTIAL ASSEMBLY REQUIRED