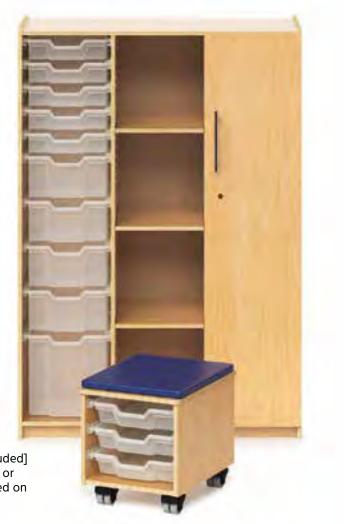

WB1947 elevatED™ Crawl Through Mirror Cabinet Encourage early mobility and exploration! ↓ 45.75"W x 14.5"D x 18.25"H. Weighs 60 lbs.

 A WB1929 elevatED™ Nine Tray Mobile Cabinet
 ↓ 42.5"W x 18"D x 29.5"H. Weighs 124 lbs.

Mobile Cabinet 42.5"W x 18"D x 37.25"H. Weighs 156 lbs.

C WB1935 elevatED™ 15 Tray Mobile Cabinet ↓ 42.5"W x 18"D x 45"H. Weighs 187 lbs.

"Our greatest natural resource is the minds of our children." –Walt Disney