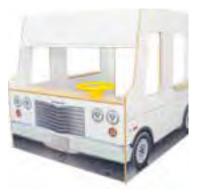

# NEW

WB1140 Imagination Truck

or whatever children decide!

WB1847 **Toddler Discovery Crawl Through Cabinet** 

This version has plywood end panels instead of clear acrylic.

46"W x 14.75"D x 17"H. Weighs 48 lbs.

Play Imaginative play takes a new turn! lit's a food truck, mail delivery van, ice cream truck 48.75"W x 59.75"D x 48'H. Weighs 103 lbs. **READY TO ASSEMBLE** 