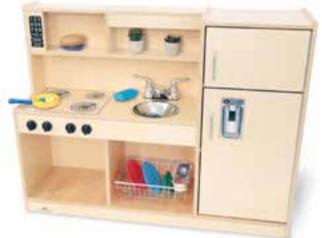

r



**WB7245** Let's Play Toddler **Refrigerator** -White

14.75"W x 12.5"D x 29.5"H. Weighs 33 lbs.



# WB7265 Let's Play Toddler Washer/Dryer -White

14.75"W x 12.5"D x 29.5"H. Weighs 33 lbs.



# (A) WB7251 Let's Play Toddler Kitchen Combo - White

Just like home and right-sized for toddlers! This all-in-one stove, sink, refrigerator and hutch in a compact footprint that brims with character and features a fresh contemporary design in classic natural finish, knobs that click, and realistic details. Thoughtful safety features include smoothed edges, eased corners and a single refrigerator door attached by a continuous topto-bottom piano hinge to prevent little fingers from getting pinched.

43"W x 12.5"D x 33.5"H. Weighs 62 lbs.

# WB2351

# Let's Play Toddler Kitchen Combo - Natural



# (B) WB7451

## **Contemporary Kitchen Combo - White**

The integrated stove, sink, refrigerator and hutch features a fresh contemporary design in crisp, clean white color and realistic details that will inspire a preschooler's imaginative play for hours. Thoughtful safety features include smoothed edges, eased corners and doors with top-to-bottom continuous length piano hinges to prevent little fingers from getting pinched

. 48.25"W x 14.75"D x 39.25"H. Weighs 110 lbs.



WB6451N **Contemporary Kitchen Combo - Natural** 



# CONTEMPORARY Itchen Collections

**VB6400N Contemporary Kitchen Ensemble – Natural** Five-piece preschool-sized set in the warmth of classic natural finish includes one of each item pictured below.

also sold separately



**WB6410N** Contemporary Microwave And D