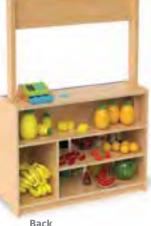

# WB1916 elevatED™ Discovery Table

4

Support and engage young learners through play and exploration!

-----

Weighs 59 lbs. PARTIAL ASSEMBLY REQUIRED