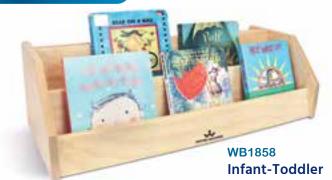

# Literacy furniture

A WB1970 elevatED<sup>TM</sup> Sofa 56.5"W x 16.25"D x 24"H. Weighs 49 lbs. READY TO ASSEMBLE

C WB1937 elevatED<sup>™</sup> Mobile Book Storage Island Mobile book storage with style! ↓ 40.75"W x 19.25"D x 35.75"H. Weighs 111 lbs. PARTIAL ASSEMBLY REQUIRED

D WB1971 elevatED<sup>TM</sup> Arm Chair for 18.5"W x 16.25"D x 24"H. Weighs 30 lbs. READY TO ASSEMBLE

WB1987 elevatED™ Mobile Big Book Display Perfect for story time or circle time! 24.5"W x 14.75"D x 26"H. Weighs 53 lbs. READY TO ASSEMBLE