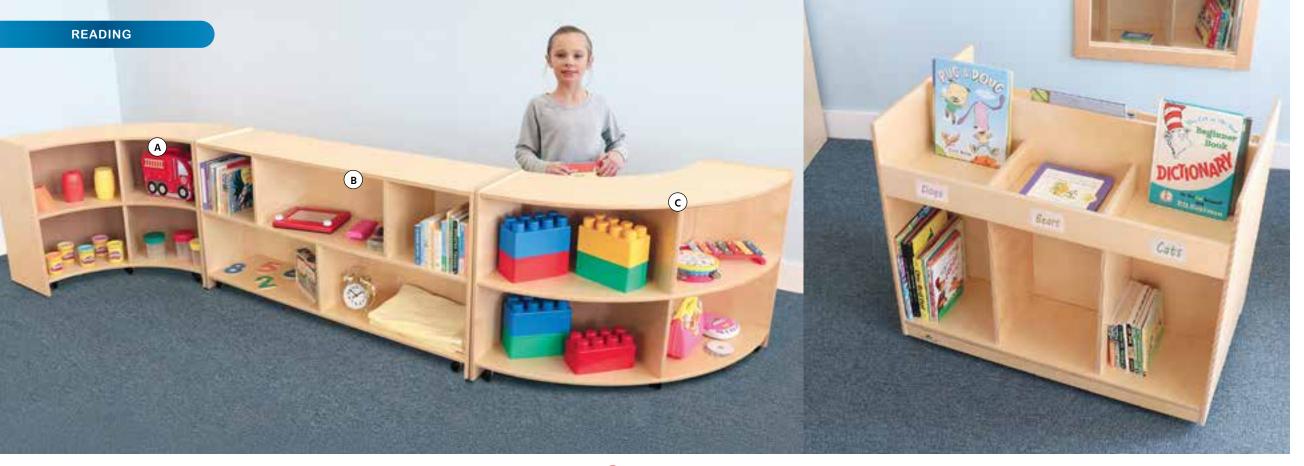

# Literacy furniture

A WB1970 elevatED<sup>TM</sup> Sofa 56.5"W x 16.25"D x 24"H. Weighs 49 lbs. READY TO ASSEMBLE

C WB1937 elevatED<sup>™</sup> Mobile Book Storage Island Mobile book storage with style! ↓ 40.75"W x 19.25"D x 35.75"H. Weighs 111 lbs. PARTIAL ASSEMBLY REQUIRED

D WB1971 elevatED<sup>TM</sup> Arm Chair for 18.5"W x 16.25"D x 24"H. Weighs 30 lbs. READY TO ASSEMBLE

WB1987 elevatED™ Mobile Big Book Display Perfect for story time or circle time! 24.5"W x 14.75"D x 26"H. Weighs 53 lbs. READY TO ASSEMBLE

NEW

WB1936 elevatED<sup>™</sup> Mobile Book Display Encourage early literacy development! □ 37"W x 15"D x 32.25"H. Weighs 69 lbs.

Back