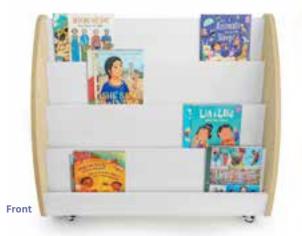

NEW

WB1936 elevatED<sup>™</sup> Mobile Book Display Encourage early literacy development! □ 37"W x 15"D x 32.25"H. Weighs 69 lbs.

Back