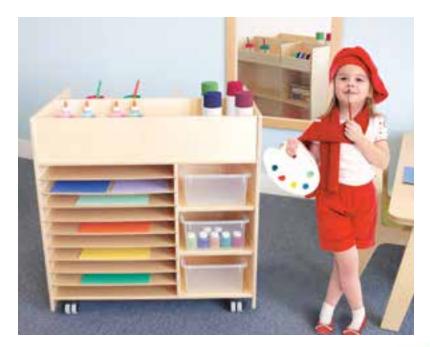

# WB1985 elevatED™ Dress Up Station

A trendy update to an Early Learning classroom staple! I 8"W × 18"D × 50.5"H. Weighs 68 lbs. READY TO ASSEMBLE

"You can't use up creativity. The more you use, the more you have."