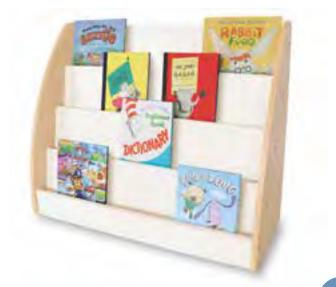

NEW

WB1936 elevatED<sup>™</sup> Mobile Book Display Encourage early literacy development! □ 37"W x 15"D x 32.25"H. Weighs 69 lbs.

Back