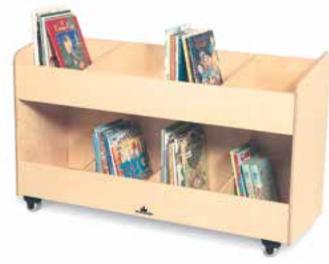

# Literacy furniture

A WB1970 elevatED<sup>TM</sup> Sofa 56.5"W x 16.25"D x 24"H. Weighs 49 lbs. READY TO ASSEMBLE

C WB1937 elevatED<sup>™</sup> Mobile Book Storage Island Mobile book storage with style! ↓ 40.75"W x 19.25"D x 35.75"H. Weighs 111 lbs. PARTIAL ASSEMBLY REQUIRED