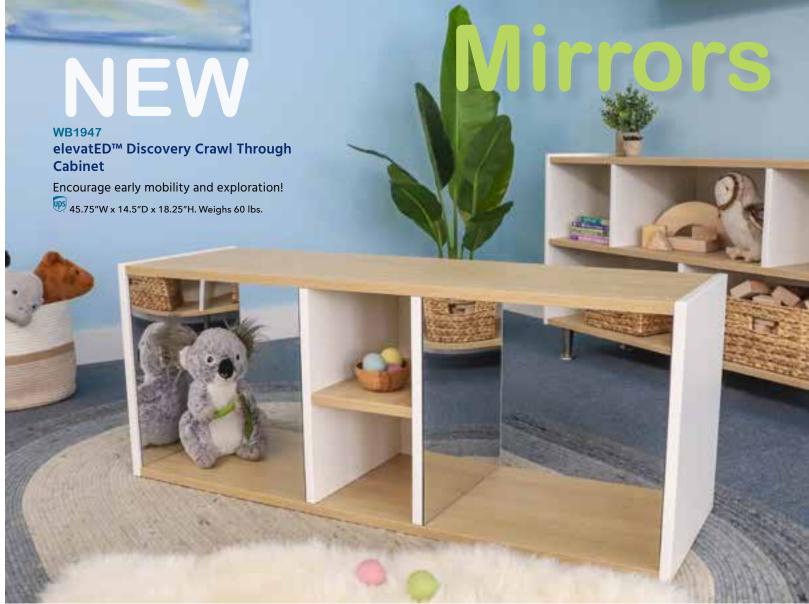

WB1947 elevatED™ Crawl Through Mirror Cabinet Encourage early mobility and exploration! ↓ 45.75"W x 14.5"D x 18.25"H. Weighs 60 lbs.

 A WB1929 elevatED™ Nine Tray Mobile Cabinet
 ↓ 42.5"W x 18"D x 29.5"H. Weighs 124 lbs.