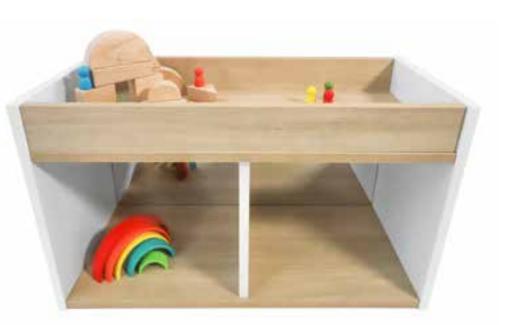

# WB1916 elevatED™ Discovery Table

4

Support and engage young learners through play and exploration!

-----

Weighs 59 lbs. PARTIAL ASSEMBLY REQUIRED