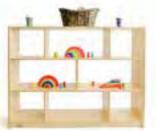

# NEW

Negotiate corners, columns or jogs with these modular cabinets available in two heights.

Preschool height School age height (B)

S.R.

- A WB1922 elevatED<sup>™</sup> Curve In Cabinet 27H → 46"W x 15"D x 27"H. Weighs 70 lbs.
- B WB1923 elevatED<sup>™</sup> Storage Cabinet 27H → 48"W x 15"D x 27"H. Weighs 79 lbs.
- C WB1921 elevatED™ Curve Out Cabinet 27H → 46"W x 15"D x 27"H. Weighs 69 lbs.

# **D** WB1917

elevatED™ Adjustable Shelf Cabinet 27H → 48"W x 15"D x 27"H. Weighs 81 lbs. 
 WB1925

 elevatED™ Curve In Cabinet 33H

 ↓ 46"W x 15"D x 33"H. Weighs 75 lbs.

 WB1963
 elevatED™ Storage Cabinet 33H