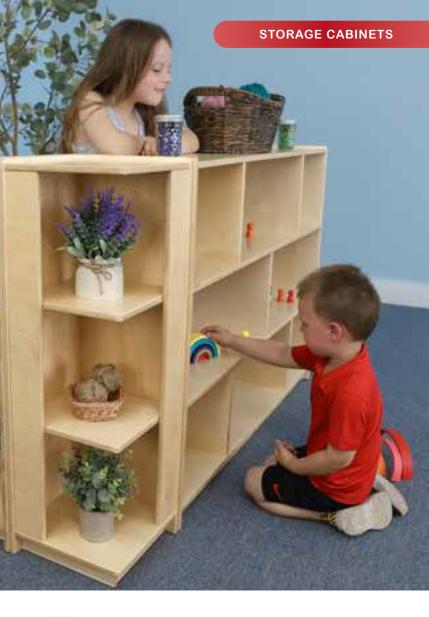

# For the nursery

- (A) WB1964 elevatED™ Wall Mount Diaper Supplies
  - Organizer
  - 42.5"W x 9.75"D x 24"H. Weighs 57 lbs.
- (B) WB1965
  - elevatED<sup>™</sup> Wall Mount Diaper Bag Organizer
- 43"W x 14.5"D x 34"H. Weighs 112 lbs.
   WB0721W
  - elevatED<sup>™</sup> Infant Changing Cabinet ↓ 42.5"W x 20.75"D x 38.75"H. Weighs 144 lbs.
- D WB1923 elevatED<sup>™</sup> Storage Cabinet 27H → 48"W x 15"D x 27"H. Weighs 79 lbs.

# NEW

Negotiate corners, columns or jogs with these modular cabinets available in two heights.

Preschool height School age height (B)

S.R.

- A WB1922 elevatED<sup>™</sup> Curve In Cabinet 27H → 46"W x 15"D x 27"H. Weighs 70 lbs.
- B WB1923 elevatED<sup>™</sup> Storage Cabinet 27H → 48"W x 15"D x 27"H. Weighs 79 lbs.
- C WB1921 elevatED™ Curve Out Cabinet 27H → 46"W x 15"D x 27"H. Weighs 69 lbs.

# **D** WB1917

elevatED™ Adjustable Shelf Cabinet 27H → 48"W x 15"D x 27"H. Weighs 81 lbs. 
 WB1925

 elevatED™ Curve In Cabinet 33H

 ↓ 46"W x 15"D x 33"H. Weighs 75 lbs.

 WB1963
 elevatED™ Storage Cabinet 33H