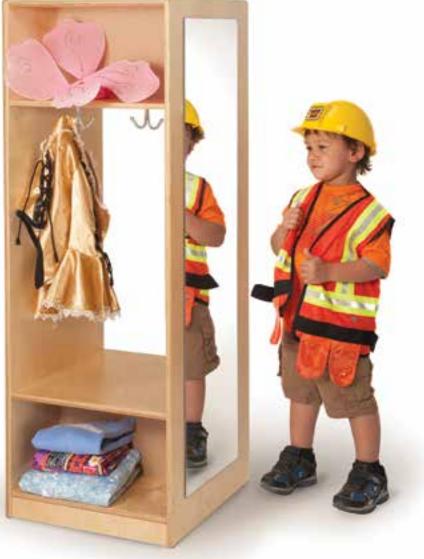

# WB0885 Dress Up Mirror Wardrobe

Features a full length shatterproof acrylic mirror for dress up play, a roomy compartment with four coat hooks and seating, and divided storage compartment below.

18"W x 18"D x 50.75"H. Weighs 53 lbs READY TO ASSEMBLE

# WB0880 Toddler Dress Up Center

Our sturdy dress up center inspires toddlers to reenact the events in their daily lives through open-ended play. Features four safe hooks for costumes or props, a wide shelf or seat with storage compartment below, an acrylic mirror, and a wide sturdy base to prevent tipping.