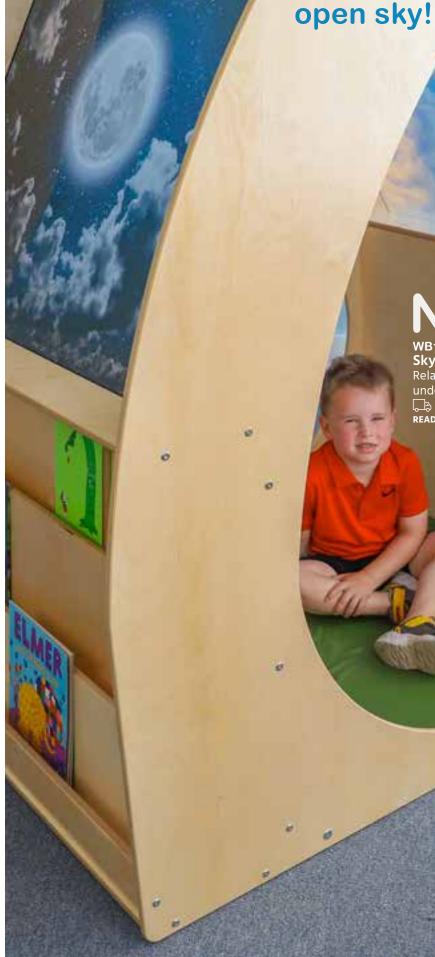

# D WB2122

(c)

Acrylic Top Play House Cube With Floor Mat Set

Just like looking up at the sky! A peaceful, calming space that transports children outdoors.

29"W x 30"D x 29"H. Weighs 46 lbs. READY TO ASSEMBLE