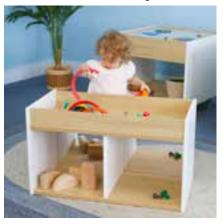

# WB1916 elevatED™ Discovery Table

4

Support and engage young learners through play and exploration!

-----

Weighs 59 lbs. PARTIAL ASSEMBLY REQUIRED