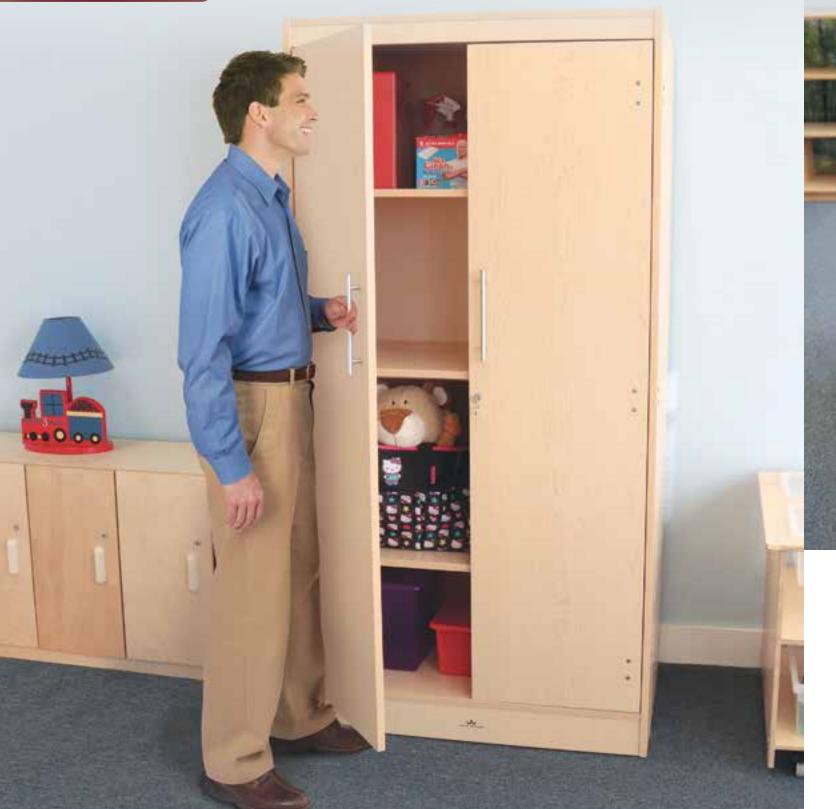

# For the nursery

- (A) WB1964 elevatED™ Wall Mount Diaper Supplies
  - Organizer
  - 42.5"W x 9.75"D x 24"H. Weighs 57 lbs.
- (B) WB1965
  - elevatED<sup>™</sup> Wall Mount Diaper Bag Organizer
- 43"W x 14.5"D x 34"H. Weighs 112 lbs.
   WB0721W
  - elevatED<sup>™</sup> Infant Changing Cabinet ↓ 42.5"W x 20.75"D x 38.75"H. Weighs 144 lbs.
- D WB1923 elevatED<sup>™</sup> Storage Cabinet 27H → 48"W x 15"D x 27"H. Weighs 79 lbs.

WB1947 elevatED™ Crawl Through Mirror Cabinet Encourage early mobility and exploration! ↓ 45.75"W x 14.5"D x 18.25"H. Weighs 60 lbs.

 A WB1929 elevatED™ Nine Tray Mobile Cabinet
 ↓ 42.5"W x 18"D x 29.5"H. Weighs 124 lbs.