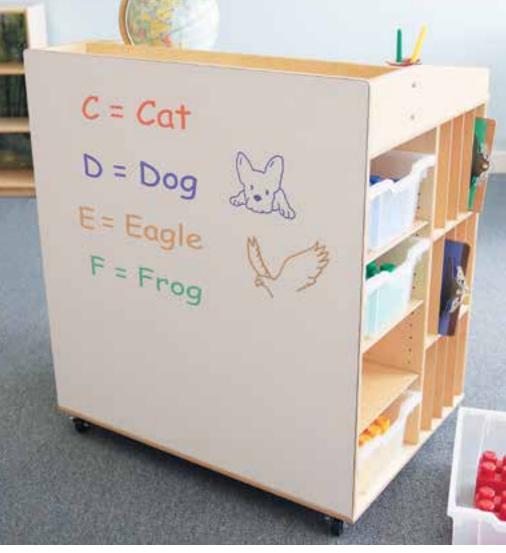

# Literacy furniture

A WB1970 elevatED<sup>TM</sup> Sofa 56.5"W x 16.25"D x 24"H. Weighs 49 lbs. READY TO ASSEMBLE

C WB1937 elevatED<sup>™</sup> Mobile Book Storage Island Mobile book storage with style! ↓ 40.75"W x 19.25"D x 35.75"H. Weighs 111 lbs. PARTIAL ASSEMBLY REQUIRED

D WB1971 elevatED<sup>TM</sup> Arm Chair for 18.5"W x 16.25"D x 24"H. Weighs 30 lbs. READY TO ASSEMBLE

WB1987 elevatED™ Mobile Big Book Display Perfect for story time or circle time! 24.5"W x 14.75"D x 26"H. Weighs 53 lbs. READY TO ASSEMBLE

NEW

WB1936 elevatED<sup>™</sup> Mobile Book Display Encourage early literacy development! □ 37"W x 15"D x 32.25"H. Weighs 69 lbs.

Back