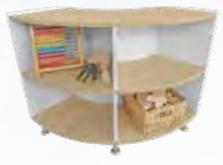

# WB1916 elevatED™ Discovery Table

4

Support and engage young learners through play and exploration!

-----

Weighs 59 lbs. PARTIAL ASSEMBLY REQUIRED