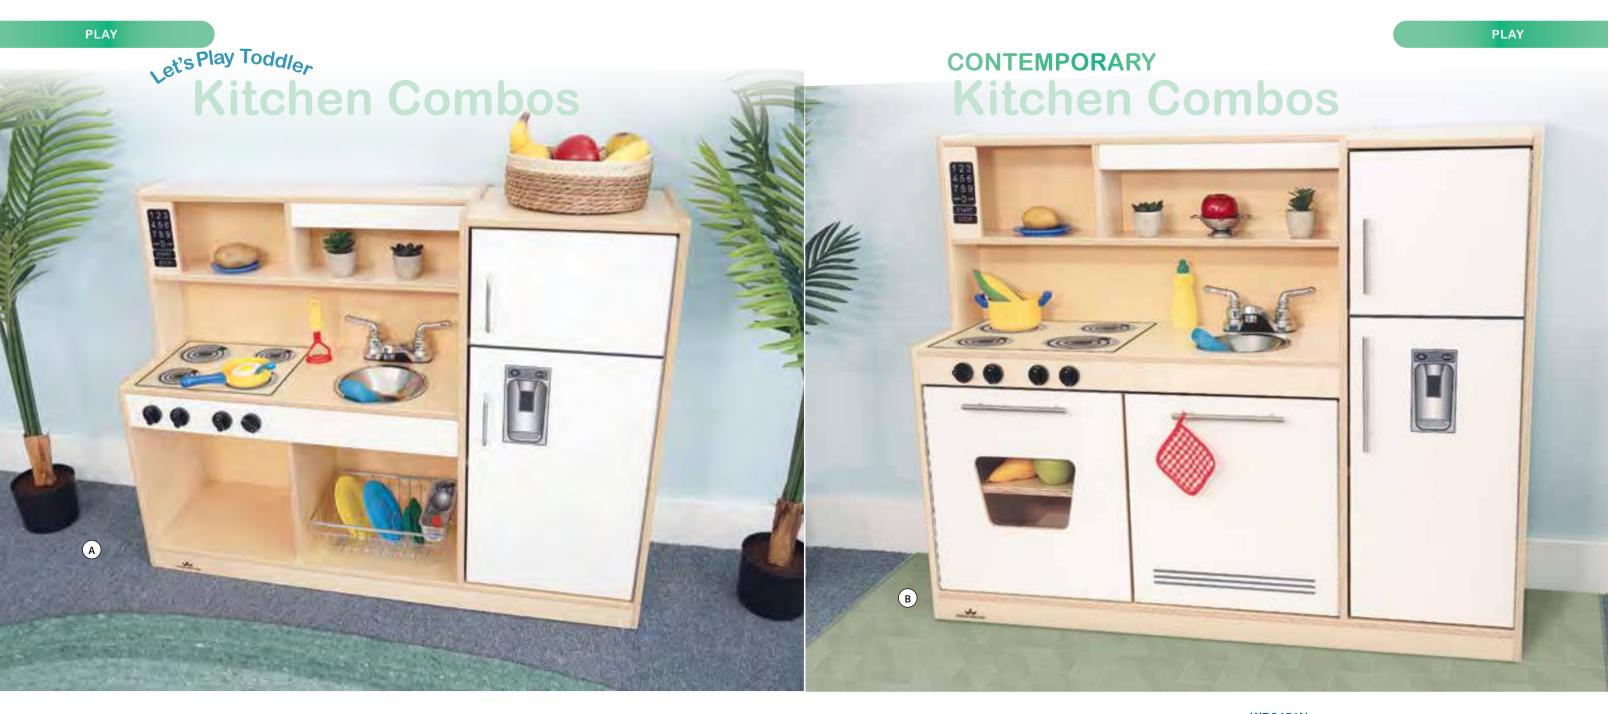

# For the nursery

- (A) WB1964 elevatED™ Wall Mount Diaper Supplies
  - Organizer
  - 42.5"W x 9.75"D x 24"H. Weighs 57 lbs.
- (B) WB1965
  - elevatED<sup>™</sup> Wall Mount Diaper Bag Organizer
- 43"W x 14.5"D x 34"H. Weighs 112 lbs.
   WB0721W
  - elevatED<sup>™</sup> Infant Changing Cabinet ↓ 42.5"W x 20.75"D x 38.75"H. Weighs 144 lbs.
- D WB1923 elevatED<sup>™</sup> Storage Cabinet 27H → 48"W x 15"D x 27"H. Weighs 79 lbs.

# WB1976 elevatED™ Kitchen Island Breakfast Bar

-

0.6

6

10

WB1915

"Every child is an artist. The problem is how to remain an artist once we grow up." —Pablo Picasso

7