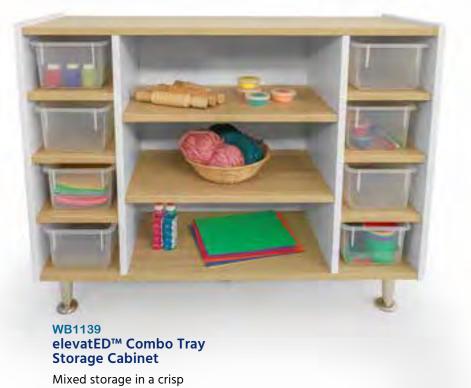

"Anyone who does anything to help a child in his life is a hero to me." -Fred Rogers

Mixed storage in a crisp contemporary design!

42.5"W x 15"D x 33.5"H. Weighs 109 lbs.