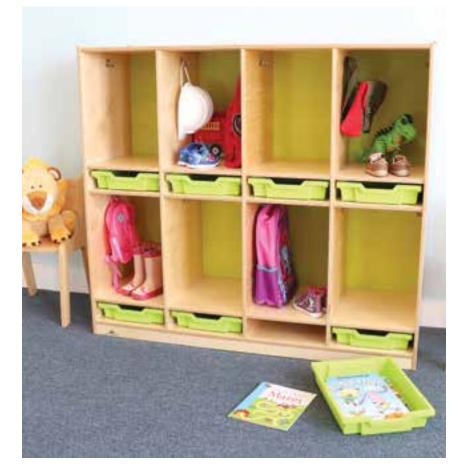

# WB1996 elevatED™ 10 Section Coat Locker

Compact coat locker storage in a classic contemporary style!

60.5"W x 15"D x 48"H. Weighs 186 lbs.