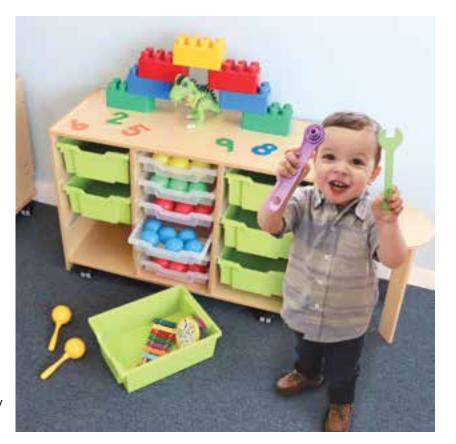

WB1947 elevatED™ Crawl Through Mirror Cabinet Encourage early mobility and exploration! ↓ 45.75"W x 14.5"D x 18.25"H. Weighs 60 lbs.

 A WB1929 elevatED™ Nine Tray Mobile Cabinet
 ↓ 42.5"W x 18"D x 29.5"H. Weighs 124 lbs.

Mobile Cabinet 42.5"W x 18"D x 37.25"H. Weighs 156 lbs.

C WB1935 elevatED™ 15 Tray Mobile Cabinet ↓ 42.5"W x 18"D x 45"H. Weighs 187 lbs.

"Our greatest natural resource is the minds of our children." –Walt Disney