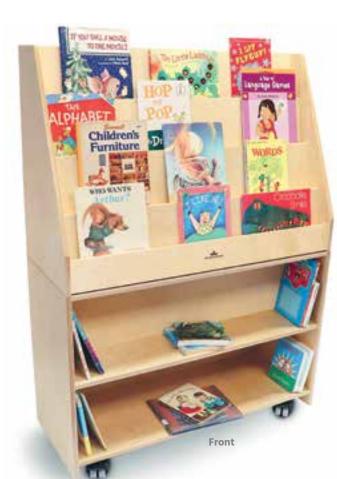

# Literacy furniture

A WB1970 elevatED<sup>TM</sup> Sofa 56.5"W x 16.25"D x 24"H. Weighs 49 lbs. READY TO ASSEMBLE

C WB1937 elevatED<sup>™</sup> Mobile Book Storage Island Mobile book storage with style! ↓ 40.75"W x 19.25"D x 35.75"H. Weighs 111 lbs. PARTIAL ASSEMBLY REQUIRED