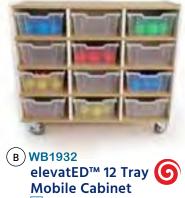

Mobile Cabinet 42.5"W x 18"D x 37.25"H. Weighs 156 lbs.

C WB1935 elevatED™ 15 Tray Mobile Cabinet ↓ 42.5"W x 18"D x 45"H. Weighs 187 lbs.

"Our greatest natural resource is the minds of our children." –Walt Disney