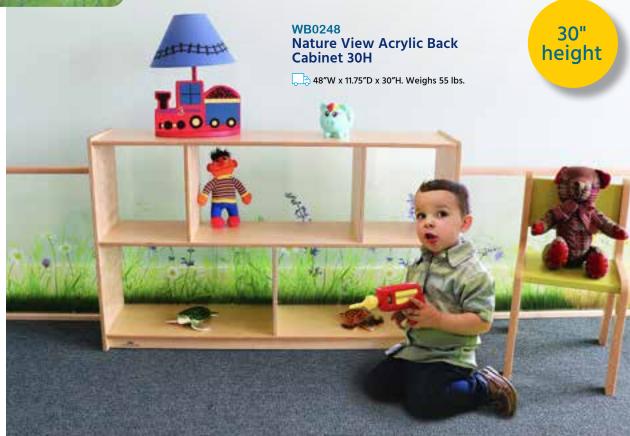

# **WB0654** Nature View Serenity Curve Out Cabinet

41″W x 11.75″D x 36.5 ″H. Weighs 68 lbs.

"Look deep into nature and you will understand everything better."

- (A) WB0247 Nature View Acrylic Back Cabinet 24H 48″W x 11.75″D x 24.25″H. Weighs 51 lbs.
- **(B) WB0248 Nature View Acrylic Back** Cabinet 30H 48.00"W x 11.75"D x 30 "H. Weighs 55 lbs.
- **(c)** WB0437 **Nature View Curve In** Cabinet 24H 41"W x 11.75"D x 24.25"H. Weighs 39 lbs.