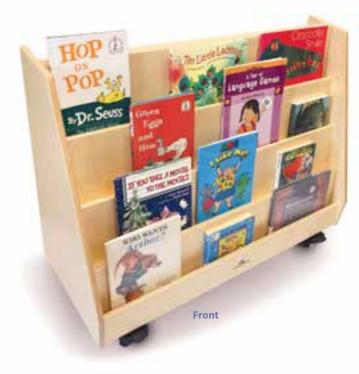

NEW

WB1936 elevatED<sup>™</sup> Mobile Book Display Encourage early literacy development! □ 37"W x 15"D x 32.25"H. Weighs 69 lbs.

Back