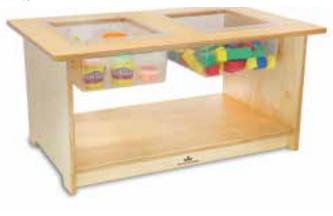

# WB1916 elevatED™ Discovery Table

4

Support and engage young learners through play and exploration!

-----

Weighs 59 lbs. PARTIAL ASSEMBLY REQUIRED