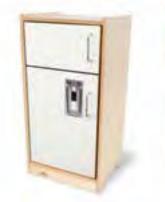

Weighs 110 lbs.

## also sold separately



**WB2325** Let's Play Toddler Stove - Natural

14.75"W x 12.5"D x 23.5"H. Weighs 22 lbs.



Let's Play Toddler Sink - Natural 14.75"W x 12.5"D x 23.5"H. Weighs 22 lbs.



WB2345 Let's Play Toddler **Refrigerator** -Natural 14.75"W x 12.5"D x 29.5"H. Weighs 33 lbs.



Washer/Dryer - Natural





14.75"W x 12.5"D x 29.5"H. Weighs 33 lbs.





# White Kitchen Î 94

**WB7070** Let's Play Toddler **Kitchen Ensemble -**White

in this four-piece set.

59"W x 12.5"D x 29.5"H. Weighs 110 lbs.

# also sold separately





WB7225 Let's Play Toddler Stove - White

14.75"W x 12.5"D x 23.5"H. Weighs 22 lbs.

Sink - White

Let's Play Toddler

Rich in delightful character!

Crisp white accents give a modern pop to the stove, sink, refrigerator and washer/dryer



**WB7245** Let's Play Toddler **Refrigerator** -White

14.75"W x 12.5"D x 29.5"H. Weighs 33 lbs.



# WB7265 Let's Play Toddler Washer/Dryer -White

14.75"W x 12.5"D x 29.5"H. Weighs 33 lbs.



# (A) WB7251 Let's Play Toddler Kitchen Combo - White

Just like home and right-sized for toddlers! This all-in-one stove, sink, refrigerator and hutch in a compact footprint that brims with character and features a fresh contemporary design in classic natural finish, knobs that click, and realistic details. Thoughtful safety features include smoothed edges, eased corners and a single refrigerator door attached by a continuous topto-bottom piano hinge to prevent little fingers from getting pinched.

43"W x 12.5"D x 33.5"H. Weighs 62 lbs.

# WB2351

# Let's Play Toddler Kitchen Combo - Natural



#