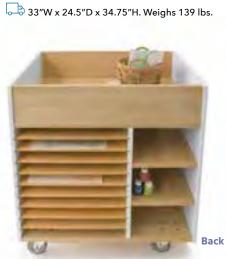

# WB1916 elevatED™ Discovery Table

4

Support and engage young learners through play and exploration!

-----

Weighs 59 lbs. PARTIAL ASSEMBLY REQUIRED