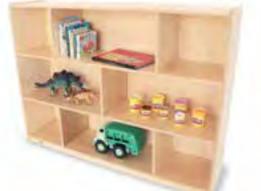

WB1947 elevatED™ Crawl Through Mirror Cabinet Encourage early mobility and exploration! ↓ 45.75"W x 14.5"D x 18.25"H. Weighs 60 lbs.

 A WB1929 elevatED™ Nine Tray Mobile Cabinet
 ↓ 42.5"W x 18"D x 29.5"H. Weighs 124 lbs.

Mobile Cabinet 42.5"W x 18"D x 37.25"H. Weighs 156 lbs.

C WB1935 elevatED™ 15 Tray Mobile Cabinet ↓ 42.5"W x 18"D x 45"H. Weighs 187 lbs.

"Our greatest natural resource is the minds of our children." –Walt Disney