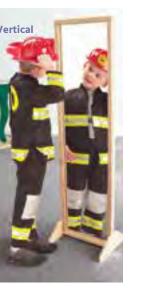

# **Vertical Or Horizontal Mirror With Stand**

This acrylic mirror is mounted in a rigid hardwood frame. The feet can be attached so that the mirror can stand vertically, too.

49"W x 11.5"D x 13.25"H. Weighs 11 lbs. PARTIAL ASSEMBLY REQUIRED