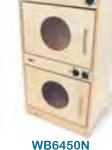

doors with top-to-bottom continuous length piano hinges to prevent little fingers from getting pinched

. 48.25"W x 14.75"D x 39.25"H. Weighs 110 lbs.



WB6451N **Contemporary Kitchen Combo - Natural** 



# CONTEMPORARY Itchen Collections

**VB6400N Contemporary Kitchen Ensemble – Natural** Five-piece preschool-sized set in the warmth of classic natural finish includes one of each item pictured below.

also sold separately



**WB6410N** Contemporary Microwave And Dishwasher -Natural 19"W x 15"D x 34"H. Weighs 45 lbs.



95"W x 15"D x 35"H. Weighs 199 lbs.

WB6420N Contemporary Stove - Natural 19"W x 15"D x 26.25"H. Weighs 33 lbs.



Contemporary Sink - Natural 19"W x 15"D x 26.25"H. Weighs 33 lbs.



**WB6440N** Contemporary **Refrigerator** -Natural 19"W x 15"D x 35"H. Weighs 46 lbs.



Contemporary Washer And **Dryer - Natural** 19"W x 15"D x 35"H. Weighs 42 lbs.



also sold separately

**WB7410** Contemporary Microwave And Dishwasher -White 19"W x 15"D x 34"H. Weighs 45 lbs.



**WB7420** Contemporary Stove - White 19"W x 15"D x 26.25"H. Weighs 33 lbs.

**WB7430** Contemporary





PLAY

### PLAY

# WB7400 **Contemporary Kitchen Ensemble - White**

Five-piece preschool-sized set in crisp white finish. ▶ 95"W x 15"D x 35"H. Weighs 199 lbs.





19"W x 15"D x 35"H. Weighs 46 lbs.



**WB7450** Contemporary Washer And Dryer - White 19"W x 15"D x 35"H. Weighs 42 lbs.

# WB0878 Mobile Art Drying Rack 6

Protect their masterpieces on 20 total shelves, two that are fixed and 18 adjustable on shelf pins.

27.5"W x 19.5"D x 48"H. Weighs 77 lbs. READY TO ASSEMBLE



Organize a