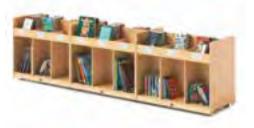

Curve Out Cabinet 24H See page 23

#### **WB0296**

#### Eight Section Book Organizer (G)

When you need to store a lot of books by category, here's the answer. Eight deep bays can hold even your largest books and the lockable heavy duty casters enable easy movement from room to room. Eight self-adhesive plastic card holders are included.

48"W x 16"D x 29.5"H. Weighs 76 lbs.



#### WB1821 Mobile Library **Book Cabinet**

Two-sided mobile cabinet storage and display for books, magazines, materials or other library supplies. Connect two or more together [discreet pre-drilled holes and screws provided] to create a mobile library storage row! Mounted on heavy duty casters. Includes six self-adhesive vinyl nameplates and index cards for labeling. 37.75"W x 21.75"D x 30.75"H.

Weighs 83 lbs.



#### **WB4436 New Wave Melamine Book Display**

Four shelf, single-sided design is economical, easy to clean and puts books within easy reach.

97"W x 14.5"D x 30.5"H. Weighs 50 lbs. **READY TO ASSEMBLE** 





#### WB0240R The Alone Zone

#### A great place for a time out from a busy day!

Children are drawn into the private reading space that features book storage above and a built-in backcase on the back. Yellow arylic portholes allow light in and provide visibility of the child inside. Satisfies every state requirement for a dedicated quiet space in Early Learning classrooms. Seat cushion included.

23.5"W x 27.5"D x 48"H. Weighs 74 lbs. **READY TO ASSEMBLE** 



Book storage in back.



#### WB0922 Warm And Welcoming Fireplace

The cozy, inviting centerpiece of your Early Learning e