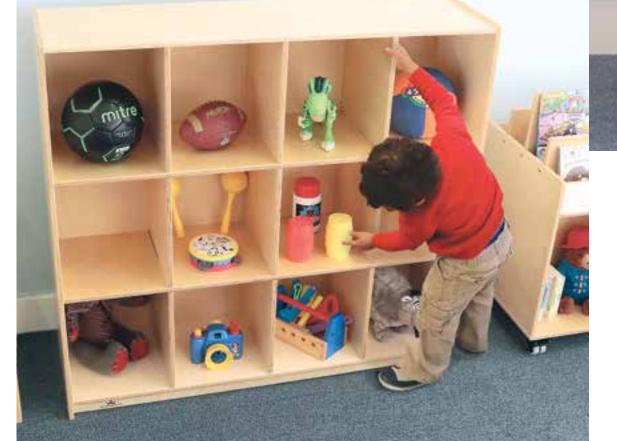

WB1947 elevatED™ Crawl Through Mirror Cabinet Encourage early mobility and exploration! ↓ 45.75"W x 14.5"D x 18.25"H. Weighs 60 lbs.

 A WB1929 elevatED™ Nine Tray Mobile Cabinet
 ↓ 42.5"W x 18"D x 29.5"H. Weighs 124 lbs.