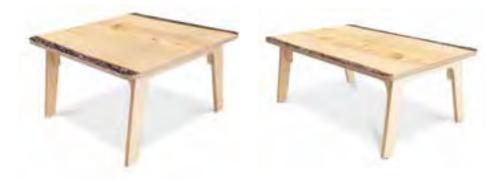

one table and two chairs.

Total weight - three items 35 lbs. PARTIAL ASSEMBLY REQUIRED

#### WB0179 **Round Children's Table**

28"W x 28"D x 21"H. Weighs 21 lbs. PARTIAL ASSEMBLY REQUIRED



#### WB0178A Bentwood Back Maple Chair\* 13.25"W x 11.5"D x 19.25"H. Weighs 7 lbs.

#### **WB0181**

Toddler Flower Table and Two Toddler Chairs Set

The chair is solid maple with a seat height of 7 inches. Set includes one table and two chairs.

29.5"W x 29.5"D x 15"H. Weighs 36 lbs. PARTIAL ASSEMBLY REQUIRED

#### WB1857 Toddler Flower Table 15H

(INDEDITIONAL STREET, 29.5"W x 29.5"D x 15"H. Weighs 24 lbs. PARTIAL ASSEMBLY REQUIRED

also sold separately

also sold separately



EW **WB7178** Bentwood Back Maple Toddler Chair\* 13.25"W x 11.5"D x 14.25"H. Weighs 6 lbs.



# Nature View COLLECTION



# Tables & Desks







#### WB1867

#### Two Student Adjustable Library Desk

Attractive two-sided carrel for children to read, draw, create, listen to media or enjoy quiet time. Connect two or more together [hardware included] to define an activity pod area! Desk surface adjusts in 2-inch increments from 18" - 22"H. Wall-mounted book display shelf and floor glides included. ins 31"W x 37.5"D x 29.75"H. Weighs 56 lbs. READY TO ASSEMBLE





#### **WB0856 Nature View Writing Center**

Award winning design! The engaging forest scene on the clear acrylic back panel lends a striking design accent and also provides social distancing without obstructing visibility of children. ups 42.5"W x 26"D x 40H. Weighs 64 lbs. READY TO ASSEMBLE

# Mobile Collaboration Table With Trays The oval design en