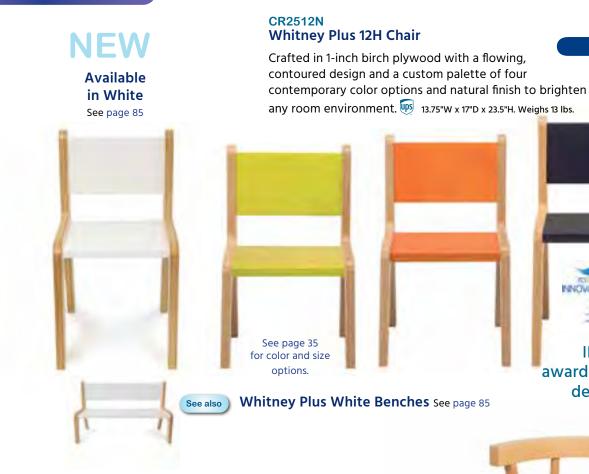

Assortment -See page 18-19

Simulated live edge seating that looks real!



#### Available in three sizes!



# Chairs & Seating

#### **CR2510W** Whitney Plus 10H White Chair

On trend in design and color! 13.75″W x 16.25″D x 21.5″H. Weighs 12 lbs.

#### **CR2512W** Whitney Plus 12H White Chair

(INCOMPANIE) 13.75"W x 17"D x 23.5"H. Weighs 13 lbs.

#### **CR2514W** Whitney Plus 14H White Chair

₩ 13.75″W x 17″D x 25.5″H. Weighs 14 lbs.

#### **WB1980** Whitney Plus White Bench 10H Seating for two in the warmth of white. www. x 16.25"D x 21.5"H. Weighs 24 lbs. READY TO ASSEMBLE

WB1982 Whitney Plus White Bench 12H www. area and a second READY TO ASSEMBLE

**WB1984** Whitney Plus White Bench 14H <sup>1</sup> 34"W x 17"D x 25.5"H. Weighs 26 lbs. READY TO ASSEMBLE

#### **CHAIRS & SEATING**





#### **WB0440 Nature View Pod Rocker**

Our pod rocker combines the benefits of wobble seating in the warmth of wood and an engaging

17"W x 15.25"D x 12"H. Weighs 11 lbs. READY TO ASSEMBLE.



#### **WB7178 Bentwood Back** Maple Toddler Chair\*

Seat height of 7 inches. 13.25"W x 11.5"D x 14.25"H. Weighs 6 lbs.

#### WB0178A **Bentwood Back Maple Chair\***

Constructed in solid hardwood with a seat height of 11.5 inches.

13.25"W x 11.5"D x 19.25"H. Weighs 7 lbs.

# design!

NNOWATION

III D A

IIDA

award-winning

<sup>\*</sup> Imported

#### WB0971 **Comfy Reading Couch**

Come settle in and visit, read or relax! Features 10.75-inch seat height, comfy 3-inch cushion and clever book storage in back.

42.5"W x 19.5"D x 22"H. Weighs 51 lbs.



WB8510 **Comfy Reading Nook Set** Set incl