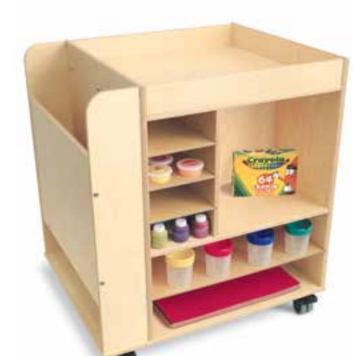

# CH0500 Whitney Plus Art Paper Center

Attractive supply cabinet features 10 open shelves for paper storage and two fixed shelves for larger item or supplies storage behind the piano-hinged doors that won't pinch little fingers.

48"W x 15"D x 30"H. Weighs 103 lbs.