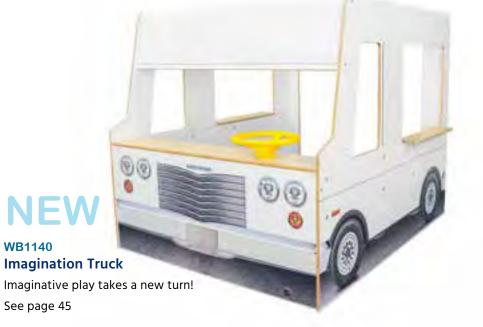

# NEW

WB1140 Imagination Truck

or whatever children decide!

WB1847 **Toddler Discovery Crawl Through Cabinet** 

This version has plywood end panels instead of clear acrylic.

46"W x 14.75"D x 17"H. Weighs 48 lbs.

Play Imaginative play takes a new turn! lit's a food truck, mail delivery van, ice cream truck 48.75"W x 59.75"D x 48'H. Weighs 103 lbs. **READY TO ASSEMBLE** 