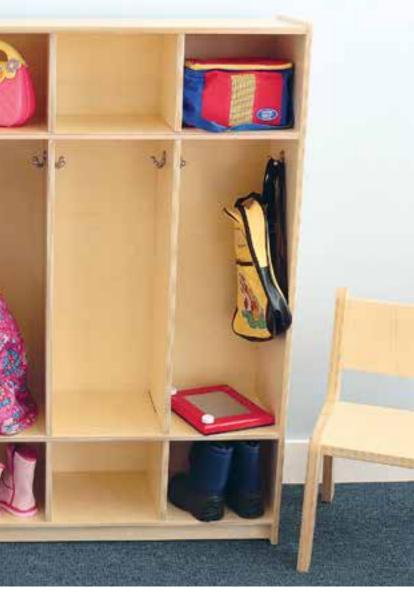

# Literacy furniture

A WB1970 elevatED<sup>TM</sup> Sofa 56.5"W x 16.25"D x 24"H. Weighs 49 lbs. READY TO ASSEMBLE

C WB1937 elevatED<sup>™</sup> Mobile Book Storage Island Mobile book storage with style! ↓ 40.75"W x 19.25"D x 35.75"H. Weighs 111 lbs. PARTIAL ASSEMBLY REQUIRED

D WB1971 elevatED<sup>TM</sup> Arm Chair for 18.5"W x 16.25"D x 24"H. Weighs 30 lbs. READY TO ASSEMBLE

WB1987 elevatED™ Mobile Big Book Display Perfect for story time or circle time! 24.5"W x 14.75"D x 26"H. Weighs 53 lbs. READY TO ASSEMBLE