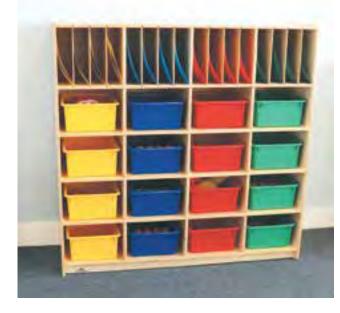

# CH0284 Whitney Plus Green Tray Storage Cabinet

Attractive three column mobile cabinet features thicker construction, generous proportions and versatile tray storage options. The left and right columns each include three Gratnell medium green trays mounted on drawer glides and the center column includes six Gratnell clear shallow trays on drawer glides. Mounted on heavy duty locking casters.

41"W x 18"D x 30"H. Weighs 95 lbs.