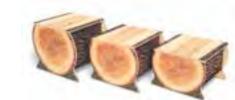

# **Live Edge Log Benches**

Fits two children comfortably.

**WB0898** Nature View Live Edge Log Bench 10H 34"W x 14.5"D x 10 "H. Weighs 22 lbs. **READY TO ASSEMBLE** 

**WB0882** Nature View Live Edge Log Bench 12H 34"W x 15.75"D x 12 "H. Weighs 24 lbs. READY TO ASSEMBLE

**WB0899** Nature View Live Edge Log Bench 14H 54"W x 16.75"D x 14 "H. Weighs 26 lbs. READY TO ASSEMBLE

My very own log bench!

**WB0901** Nature View Live Edge Small Log Bench 10H 14"W x 14.5"D x10"H. Weighs 10 lbs. READY TO ASSEMBLE