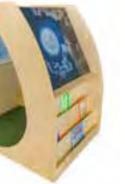

WB1947 elevatED™ Crawl Through Mirror Cabinet Encourage early mobility and exploration! ↓ 45.75"W x 14.5"D x 18.25"H. Weighs 60 lbs.

 A WB1929 elevatED™ Nine Tray Mobile Cabinet
 ↓ 42.5"W x 18"D x 29.5"H. Weighs 124 lbs.