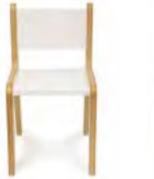

D WB1971 elevatED<sup>TM</sup> Arm Chair for 18.5"W x 16.25"D x 24"H. Weighs 30 lbs. READY TO ASSEMBLE

WB1987 elevatED™ Mobile Big Book Display Perfect for story time or circle time! 24.5"W x 14.75"D x 26"H. Weighs 53 lbs. READY TO ASSEMBLE