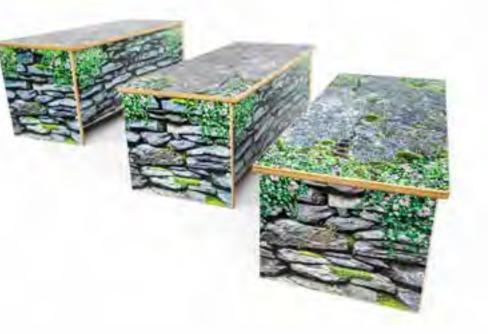

# **WB0954**

Nature View Stone Wall Bench 10H 94″W x 13.75″D x 10″H. Weighs 22 lbs. **READY TO ASSEMBLE** 

# WB0955 Nature View

Stone Wall Bench 12H 94″W x 13.75″D x 12″H. Weighs 24 lbs. **READY TO ASSEMBLE** 

WB0956 Nature View Stone Wall Bench 14H 94″W x 13.75″D x 14″H. Weighs 26 lbs. **READY TO ASSEMBLE** 

# Peaceful garden seat!

Look closely in the crevices to find other nature surprises!