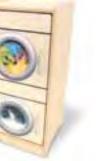

MBLE



# **WB0048** The Puppet Tree

A perfect place to keep puppets organized and visible on 32 branches. The sturdy wide base prevents tipping. Puppets not included.

18"W x 18"D x 49"H. Weighs 6 lbs. **READY TO ASSEMBLE** 







WB2070 Let's Play Toddler Kitchen Ensemble -Natural

Four-piece set includes a stove, sink, refrigerator and washer/dryer in classic natural finish that will inspire a toddler's imaginative play for hours! 59"W x 12.5"D x 29.5"H. Weighs 110 lbs.

## also sold separately



**WB2325** Let's Play Toddler Stove - Natural

14.75"W x 12.5"D x 23.5"H. Weighs 22 lbs.



Let's Play Toddler Sink - Natural 14.75"W x 12.5"D x 23.5"H. Weighs 22 lbs.



WB2345 Let's Play Toddler **Refrigerator** -Natural 14.75"W x 12.5"D x 29.5"H. Weighs 33 lbs.



Washer/Dryer - Natural





14.75"W x 12.5"D x 29.5"H. Weighs 33 lbs.





# White Kitchen Î 94

**WB7070** Let's Play Toddler **Kitchen Ensemble -**White

in this four-piece set.

59"W x 12.5"D x 29.5"H. Weighs 110 lbs.

# also sold separately





WB7225 Let's Play Toddler Stove - White

14.75"W x 12.5"D x 23.5"H. Weighs 22 lbs.

Sink - White

Let's Play Toddler

Rich in delightful character!

Crisp white accents give a modern pop to the stove, sink, refrigerator and washer/dryer



**WB7245** Let's Play Toddler **Refrigerator** -White

14.75"W x 12.5"D x 29.5"H. Weighs 33 lbs.



# WB7265 Let's Play Toddler Washer/Dryer -White

14.75"W x 12.5"D x 29.5"H. Weighs 33 lbs.



# (A) WB7251 Let's Play Toddler Kitchen Combo - White

Just like home and right-sized for toddlers! This all-in-one stove, sink, refrigerato