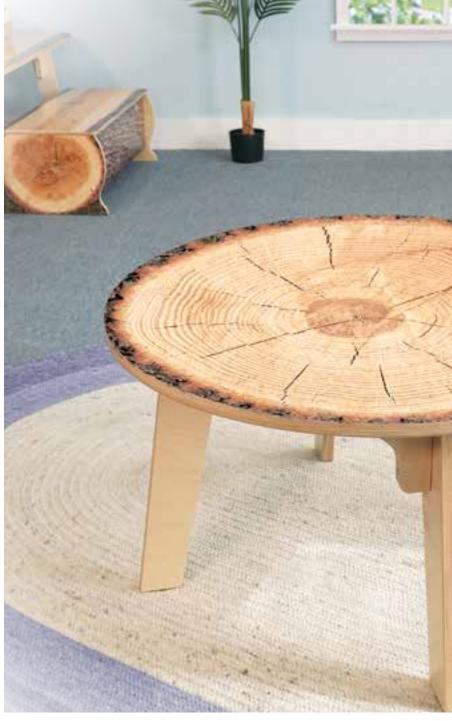

# WB1916 elevatED™ Discovery Table

4

Support and engage young learners through play and exploration!

-----

Weighs 59 lbs. PARTIAL ASSEMBLY REQUIRED