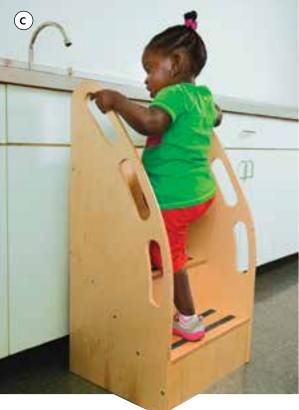

# WB1916 elevatED™ Discovery Table

4

Support and engage young learners through play and exploration!

-----

Weighs 59 lbs. PARTIAL ASSEMBLY REQUIRED