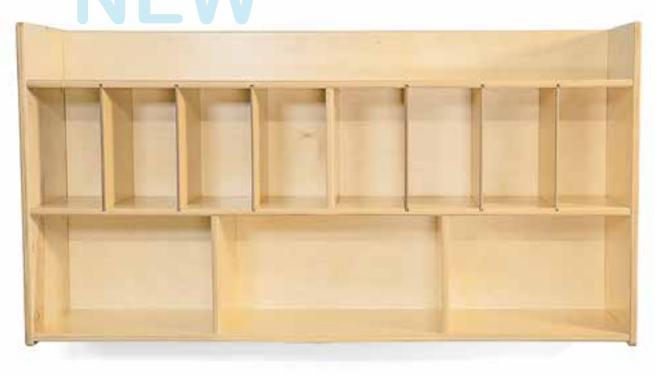

# For the nursery

- (A) WB1964 elevatED™ Wall Mount Diaper Supplies
  - Organizer
  - 42.5"W x 9.75"D x 24"H. Weighs 57 lbs.
- (B) WB1965
  - elevatED<sup>™</sup> Wall Mount Diaper Bag Organizer
- 43"W x 14.5"D x 34"H. Weighs 112 lbs.
   WB0721W
  - elevatED<sup>™</sup> Infant Changing Cabinet ↓ 42.5"W x 20.75"D x 38.75"H. Weighs 144 lbs.
- D WB1923 elevatED<sup>™</sup> Storage Cabinet 27H → 48"W x 15"D x 27"H. Weighs 79 lbs.