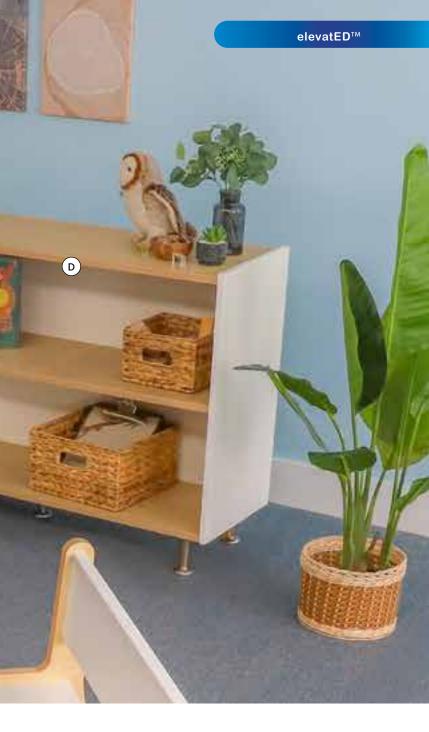

# NEW

Negotiate corners, columns or jogs with these modular cabinets available in two heights.

Preschool height School age height (B)

S.R.

- A WB1922 elevatED<sup>™</sup> Curve In Cabinet 27H → 46"W x 15"D x 27"H. Weighs 70 lbs.
- B WB1923 elevatED<sup>™</sup> Storage Cabinet 27H → 48"W x 15"D x 27"H. Weighs 79 lbs.
- C WB1921 elevatED™ Curve Out Cabinet 27H → 46"W x 15"D x 27"H. Weighs 69 lbs.

# **D** WB1917

elevatED™ Adjustable Shelf Cabinet 27H → 48"W x 15"D x 27"H. Weighs 81 lbs. 
 WB1925

 elevatED™ Curve In Cabinet 33H

 ↓ 46"W x 15"D x 33"H. Weighs 75 lbs.

 WB1963
 elevatED™ Storage Cabinet 33H