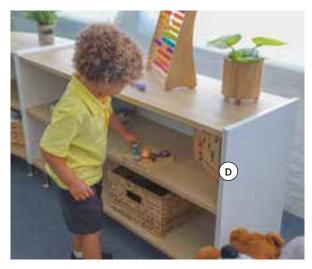

# NEW

Negotiate corners, columns or jogs with these modular cabinets available in two heights.

Preschool height School age height (B)

S.R.

- A WB1922 elevatED<sup>™</sup> Curve In Cabinet 27H → 46"W x 15"D x 27"H. Weighs 70 lbs.
- B WB1923 elevatED<sup>™</sup> Storage Cabinet 27H → 48"W x 15"D x 27"H. Weighs 79 lbs.
- C WB1921 elevatED™ Curve Out Cabinet 27H → 46"W x 15"D x 27"H. Weighs 69 lbs.

# **D** WB1917

elevatED™ Adjustable Shelf Cabinet 27H → 48"W x 15"D x 27"H. Weighs 81 lbs. 
 WB1925

 elevatED™ Curve In Cabinet 33H

 ↓ 46"W x 15"D x 33"H. Weighs 75 lbs.

 WB1963
 elevatED™ Storage Cabinet 33H