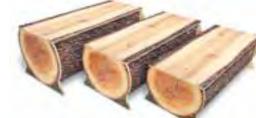

# **Live Edge Log Benches**

Fits two children comfortably.

**WB0898** Nature View Live Edge Log Bench 10H 34"W x 14.5"D x 10 "H. Weighs 22 lbs. **READY TO ASSEMBLE** 

**WB0882** Nature View Live Edge Log Bench 12H 34"W x 15.75"D x 12 "H. Weighs 24 lbs. READY TO ASSEMBLE

**WB0899** Nature View Live Edge Log Bench 14H 54"W x 16.75"D x 14 "H. Weighs 26 lbs. READY TO ASSEMBLE

My very own log bench!

**WB0901** Nature View Live Edge Small Log Bench 10H 14"W x 14.5"D x10"H. Weighs 10 lbs. READY TO ASSEMBLE