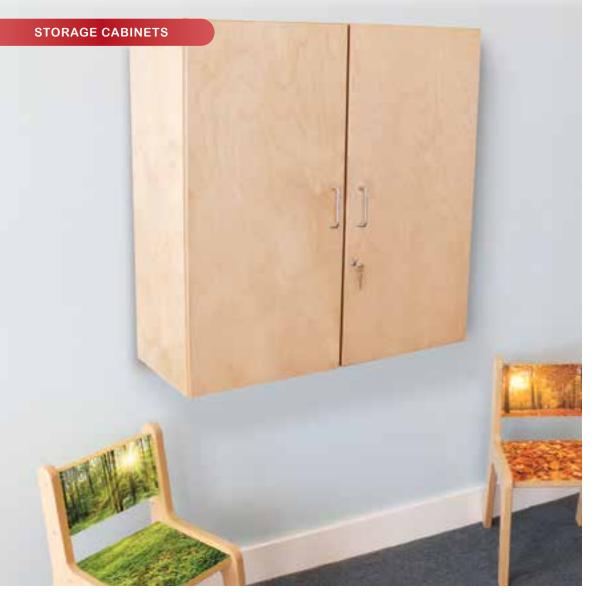

# For the nursery

- (A) WB1964 elevatED™ Wall Mount Diaper Supplies
  - Organizer
  - 42.5"W x 9.75"D x 24"H. Weighs 57 lbs.
- (B) WB1965
  - elevatED<sup>™</sup> Wall Mount Diaper Bag Organizer
- 43"W x 14.5"D x 34"H. Weighs 112 lbs.
   WB0721W
  - elevatED<sup>™</sup> Infant Changing Cabinet ↓ 42.5"W x 20.75"D x 38.75"H. Weighs 144 lbs.
- D WB1923 elevatED<sup>™</sup> Storage Cabinet 27H → 48"W x 15"D x 27"H. Weighs 79 lbs.