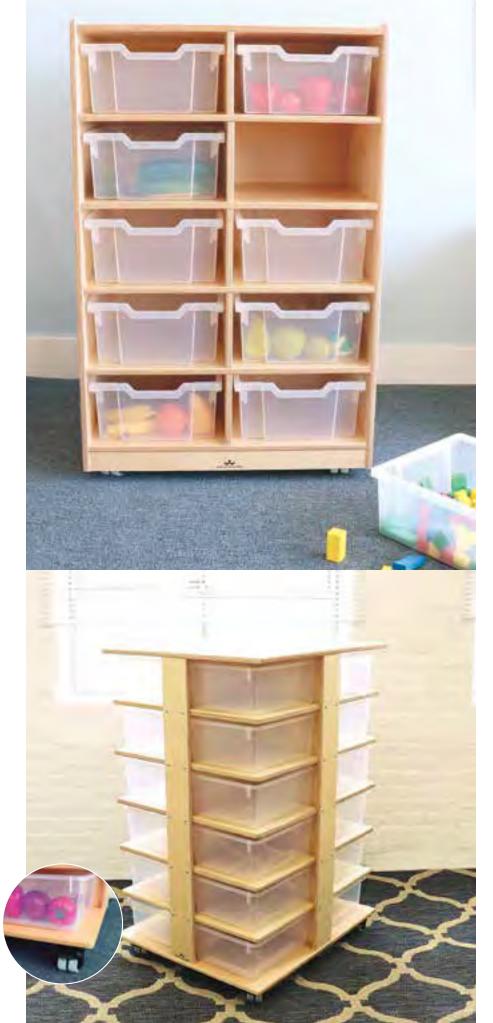

WB1947 elevatED™ Crawl Through Mirror Cabinet Encourage early mobility and exploration! ↓ 45.75"W x 14.5"D x 18.25"H. Weighs 60 lbs.

 A WB1929 elevatED™ Nine Tray Mobile Cabinet
 ↓ 42.5"W x 18"D x 29.5"H. Weighs 124 lbs.

Mobile Cabinet 42.5"W x 18"D x 37.25"H. Weighs 156 lbs.

C WB1935 elevatED™ 15 Tray Mobile Cabinet ↓ 42.5"W x 18"D x 45"H. Weighs 187 lbs.

"Our greatest natural resource is the minds of our children." –Walt Disney