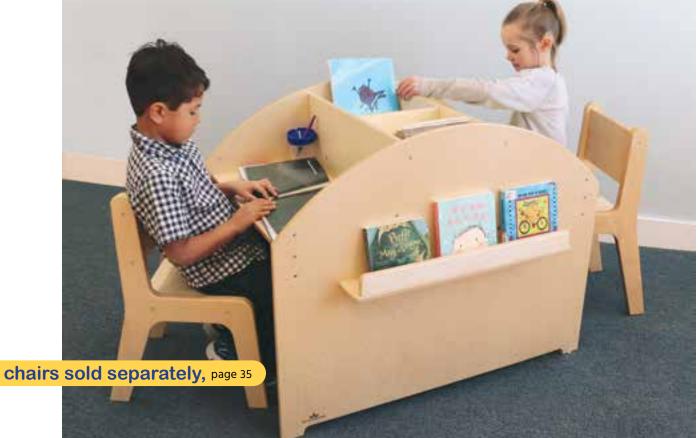

# Literacy furniture

A WB1970 elevatED<sup>TM</sup> Sofa 56.5"W x 16.25"D x 24"H. Weighs 49 lbs. READY TO ASSEMBLE

C WB1937 elevatED<sup>™</sup> Mobile Book Storage Island Mobile book storage with style! ↓ 40.75"W x 19.25"D x 35.75"H. Weighs 111 lbs. PARTIAL ASSEMBLY REQUIRED

D WB1971 elevatED<sup>TM</sup> Arm Chair for 18.5"W x 16.25"D x 24"H. Weighs 30 lbs. READY TO ASSEMBLE

WB1987 elevatED™ Mobile Big Book Display Perfect for story time or circle time! 24.5"W x 14.75"D x 26"H. Weighs 53 lbs. READY TO ASSEMBLE