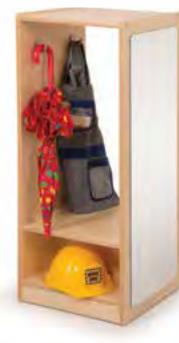

WB1947 elevatED™ Crawl Through Mirror Cabinet Encourage early mobility and exploration! ↓ 45.75"W x 14.5"D x 18.25"H. Weighs 60 lbs.

 A WB1929 elevatED™ Nine Tray Mobile Cabinet
 ↓ 42.5"W x 18"D x 29.5"H. Weighs 124 lbs.