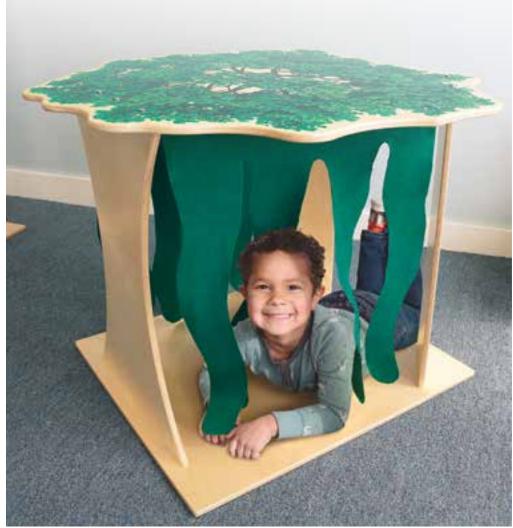

## WB0551 Nature View Tree Book Shelf

Realism that spurs literacy! Children are drawn in to select a book, sit, and read under the beautiful tree book shelf. The shelves are reversible; one surface is smooth and the opposite surface includes a slotted groove that keeps books upright.