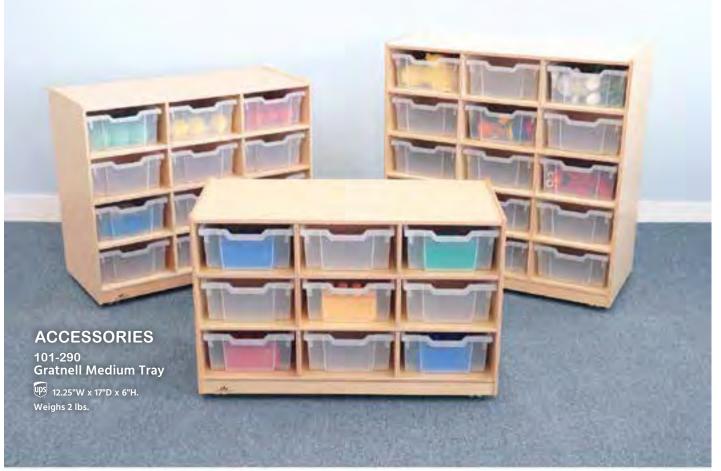

# CH0284 Whitney Plus Green Tray Storage Cabinet

Attractive three column mobile cabinet features thicker construction, generous proportions and versatile tray storage options. The left and right columns each include three Gratnell medium green trays mounted on drawer glides and the center column includes six Gratnell clear shallow trays on drawer glides. Mounted on heavy duty locking casters.

41"W x 18"D x 30"H. Weighs 95 lbs.

# **ACCESSORIES**

### 101-291 Gratnell Plastic Tray Lime Green

Replacement green Gratnell medium tray for CH0284 Whitney Plus Green Tray Storage Cabinet [sold separately].

us 12.25"W x 17"D x 6"H.Weighs 2 lbs.