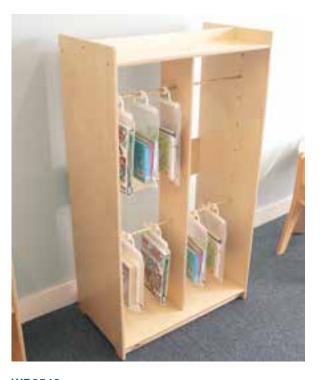

# Literacy furniture

A WB1970 elevatED<sup>TM</sup> Sofa 56.5"W x 16.25"D x 24"H. Weighs 49 lbs. READY TO ASSEMBLE

C WB1937 elevatED<sup>™</sup> Mobile Book Storage Island Mobile book storage with style! ↓ 40.75"W x 19.25"D x 35.75"H. Weighs 111 lbs. PARTIAL ASSEMBLY REQUIRED