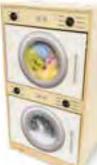

# For the nursery

- (A) WB1964 elevatED™ Wall Mount Diaper Supplies
  - Organizer
  - 42.5"W x 9.75"D x 24"H. Weighs 57 lbs.
- (B) WB1965
  - elevatED<sup>™</sup> Wall Mount Diaper Bag Organizer
- 43"W x 14.5"D x 34"H. Weighs 112 lbs.
   WB0721W
  - elevatED<sup>™</sup> Infant Changing Cabinet ↓ 42.5"W x 20.75"D x 38.75"H. Weighs 144 lbs.
- D WB1923 elevatED<sup>™</sup> Storage Cabinet 27H → 48"W x 15"D x 27"H. Weighs 79 lbs.

WB1947 elevatED™ Crawl Through Mirror Cabinet Encourage early mobility and exploration! ↓ 45.75"W x 14.5"D x 18.25"H. Weighs 60 lbs.

 A WB1929 elevatED™ Nine Tray Mobile Cabinet
 ↓ 42.5"W x 18"D x 29.5"H. Weighs 124 lbs.