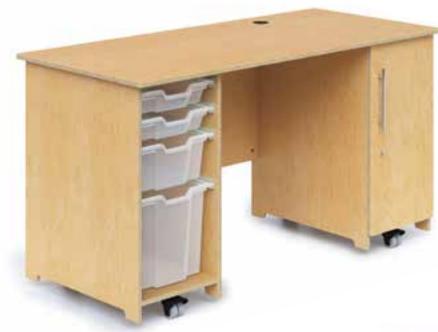

# Literacy furniture

A WB1970 elevatED<sup>TM</sup> Sofa 56.5"W x 16.25"D x 24"H. Weighs 49 lbs. READY TO ASSEMBLE

C WB1937 elevatED<sup>™</sup> Mobile Book Storage Island Mobile book storage with style! ↓ 40.75"W x 19.25"D x 35.75"H. Weighs 111 lbs. PARTIAL ASSEMBLY REQUIRED