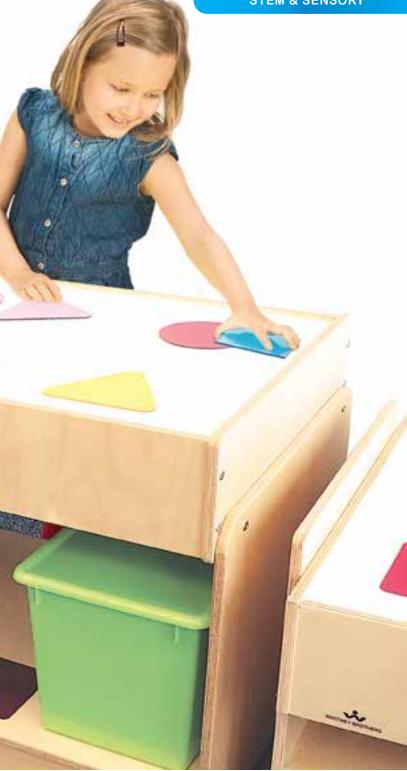

# WB1916 elevatED™ Discovery Table

4

Support and engage young learners through play and exploration!

-----

Weighs 59 lbs. PARTIAL ASSEMBLY REQUIRED