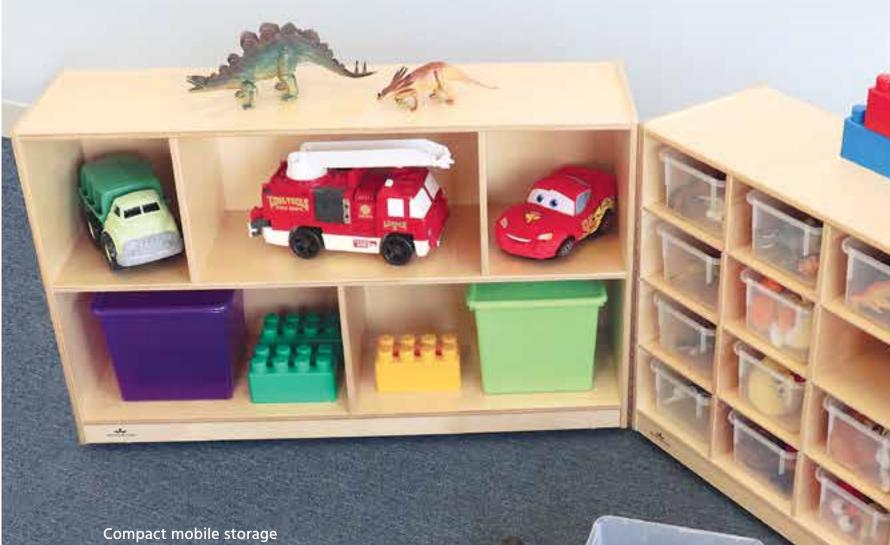

# Literacy furniture

A WB1970 elevatED<sup>TM</sup> Sofa 56.5"W x 16.25"D x 24"H. Weighs 49 lbs. READY TO ASSEMBLE

C WB1937 elevatED<sup>™</sup> Mobile Book Storage Island Mobile book storage with style! ↓ 40.75"W x 19.25"D x 35.75"H. Weighs 111 lbs. PARTIAL ASSEMBLY REQUIRED

D WB1971 elevatED<sup>TM</sup> Arm Chair for 18.5"W x 16.25"D x 24"H. Weighs 30 lbs. READY TO ASSEMBLE

WB1987 elevatED™ Mobile Big Book Display Perfect for story time or circle time! 24.5"W x 14.75"D x 26"H. Weighs 53 lbs. READY TO ASSEMBLE