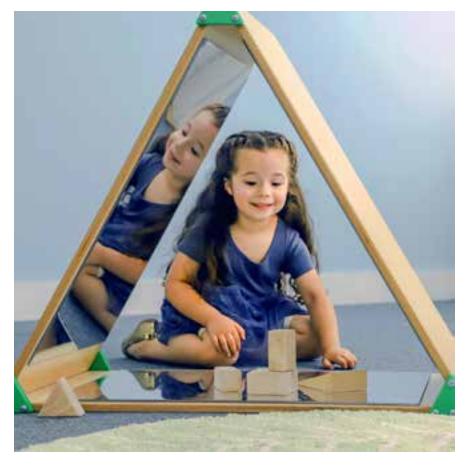

# WB0719 Triangle Mirror Tent

# A child's favorite!

We put shatterproof acrylic mirrors on the inside of all three panels of this triangle shaped cabinet to create a myriad of angles and viewpoints. Crawl inside and look at all the kaleidoscopic images of me!

29.75"W x 17.25"D x 26"H. Weighs 30 lbs. **READY TO ASSEMBLE** 