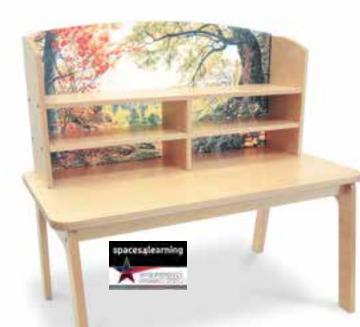

# Literacy furniture

A WB1970 elevatED<sup>TM</sup> Sofa 56.5"W x 16.25"D x 24"H. Weighs 49 lbs. READY TO ASSEMBLE

C WB1937 elevatED<sup>™</sup> Mobile Book Storage Island Mobile book storage with style! ↓ 40.75"W x 19.25"D x 35.75"H. Weighs 111 lbs. PARTIAL ASSEMBLY REQUIRED

D WB1971 elevatED<sup>TM</sup> Arm Chair for 18.5"W x 16.25"D x 24"H. Weighs 30 lbs. READY TO ASSEMBLE

WB1987 elevatED™ Mobile Big Book Display Perfect for story time or circle time! 24.5"W x 14.75"D x 26"H. Weighs 53 lbs. READY TO ASSEMBLE

NEW

WB1936 elevatED<sup>™</sup> Mobile Book Display Encourage early literacy development! □ 37"W x 15"D x 32.25"H. Weighs 69 lbs.

Back