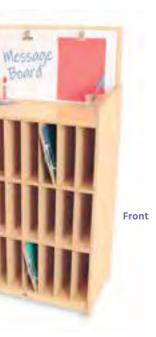

C

1++11h

elevatED<sup>™</sup> Mail and Message Center A stylish take on a classroom necessity! 24.5"W x 14.75"D x 50"H. Weighs 79 lbs.

I'M SO

GLAD

YOU'RE

HERE

PARTIAL ASSEMBLY REQUIRED