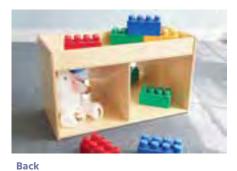

# **WB0861** Nature View Discovery Crawl-Thru Cabinet

Encourage early mobility and exploration! First movers to young toddlers crawl into the large openings and discover their reflection in a field of wild flowers inside. Clear end panels provide safe supervision. The middle compartment features two open fixed shelves and two clear plastic trays [included] that put toys, manipulatives or other items within easy sight and reach. The cabinet surface is just the right height to foster a young child's confidence to go from crawling to standing and then take their first steps.

46"W x 14.75"D x 17"H. Weighs 48 lbs.