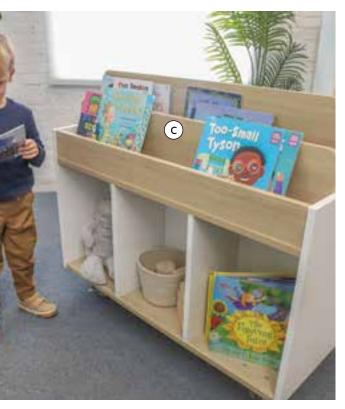

# Literacy furniture

A WB1970 elevatED<sup>TM</sup> Sofa 56.5"W x 16.25"D x 24"H. Weighs 49 lbs. READY TO ASSEMBLE

C WB1937 elevatED<sup>™</sup> Mobile Book Storage Island Mobile book storage with style! ↓ 40.75"W x 19.25"D x 35.75"H. Weighs 111 lbs. PARTIAL ASSEMBLY REQUIRED