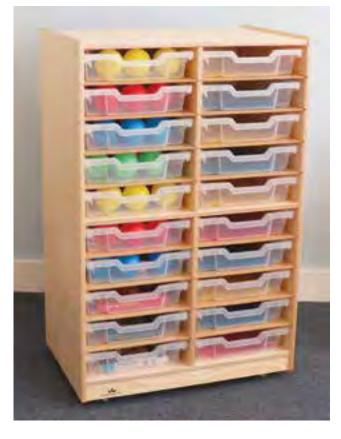

WB1947 elevatED™ Crawl Through Mirror Cabinet Encourage early mobility and exploration! ↓ 45.75"W x 14.5"D x 18.25"H. Weighs 60 lbs.

 A WB1929 elevatED™ Nine Tray Mobile Cabinet
 ↓ 42.5"W x 18"D x 29.5"H. Weighs 124 lbs.

Mobile Cabinet 42.5"W x 18"D x 37.25"H. Weighs 156 lbs.

C WB1935 elevatED™ 15 Tray Mobile Cabinet ↓ 42.5"W x 18"D x 45"H. Weighs 187 lbs.

"Our greatest natural resource is the minds of our children." –Walt Disney