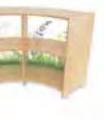

- **D** WB0260 **Nature View Divider Panel 36W 5** 36"W x 1.5"D x 24.25"H. Weighs 12 lbs.
- **E** WB0517 Nature View Curved Divider Panel 24H 41"W x 10.5"D x 24.25"H. Weighs 22 lbs.
- **(F) WB0249** Nature View Acrylic Back Cabinet 36H 48"W x 11.75"D x 36"H. Weighs 68 lbs.
- (G) WB0506 Nature View Curve Out Sofa 56.75"W x 17"D x 24.25"H. Weighs 58 lbs.

(H) WB0507 Nature View Straight Sofa (ms 36"W x 17"D x 24.25"H. Weighs 40 lbs.

(I) WB0508 Nature View Curve In Sofa 54"W x 17"D x 24.25"H. Weighs 51 lbs.

(J) WB0511 Nature View Play Greenhouse 60"W x 60"D x 60"H. Weighs 136 lbs.