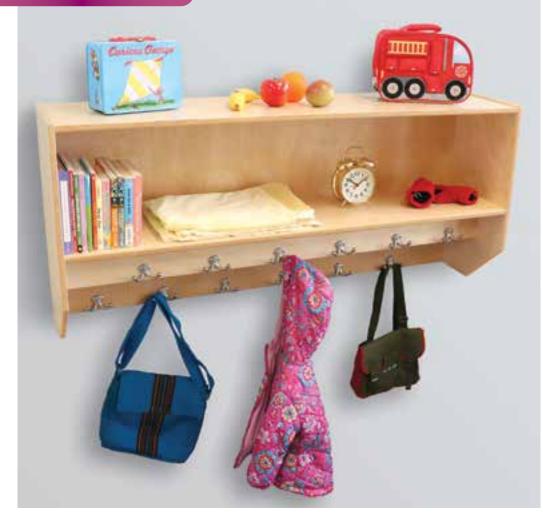

# For the nursery

- (A) WB1964 elevatED™ Wall Mount Diaper Supplies
  - Organizer
  - 42.5"W x 9.75"D x 24"H. Weighs 57 lbs.
- (B) WB1965
  - elevatED<sup>™</sup> Wall Mount Diaper Bag Organizer
- 43"W x 14.5"D x 34"H. Weighs 112 lbs.
   WB0721W
  - elevatED<sup>™</sup> Infant Changing Cabinet ↓ 42.5"W x 20.75"D x 38.75"H. Weighs 144 lbs.
- D WB1923 elevatED<sup>™</sup> Storage Cabinet 27H → 48"W x 15"D x 27"H. Weighs 79 lbs.