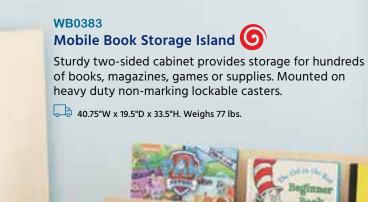

# Literacy furniture

A WB1970 elevatED<sup>TM</sup> Sofa 56.5"W x 16.25"D x 24"H. Weighs 49 lbs. READY TO ASSEMBLE

C WB1937 elevatED<sup>™</sup> Mobile Book Storage Island Mobile book storage with style! ↓ 40.75"W x 19.25"D x 35.75"H. Weighs 111 lbs. PARTIAL ASSEMBLY REQUIRED