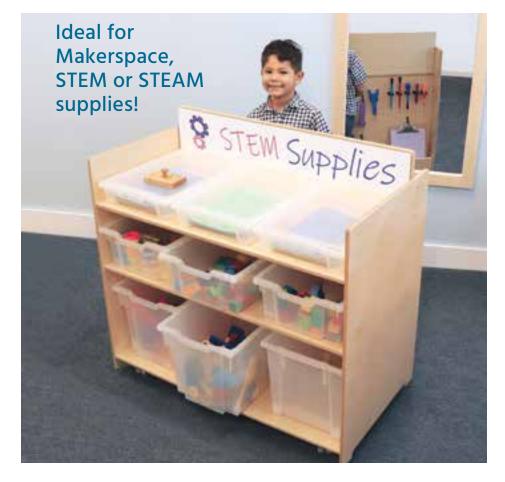

# WB1916 elevatED™ Discovery Table

4

Support and engage young learners through play and exploration!

-----

Weighs 59 lbs. PARTIAL ASSEMBLY REQUIRED