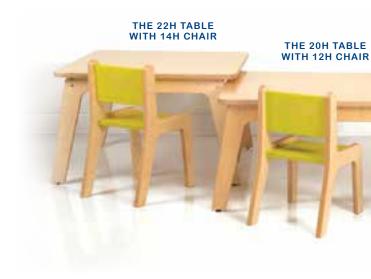

| Whitney Plus<br>18H Table | <b>Round Table</b><br><b>WX3518M</b><br>35"W x 35"D x 18"H.<br>Weighs 45 lbs. |
|---------------------------|-------------------------------------------------------------------------------|
| Whitney Plus              | WX3520M                                                                       |
| 20H Table                 | 35"W x 35"D x 20"H.                                                           |
| ups                       | Weighs 47 lbs.                                                                |
| Whitney Plus              |                                                                               |
| 22H Table                 | WX3522M                                                                       |
| <b>Ups</b>                | 35"W x 35"D x 22"H.                                                           |

ALL TABLES ARE READY TO ASSEMBLE

Weighs 48 lbs.