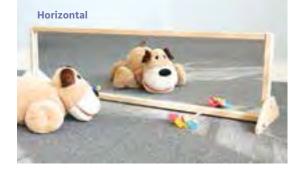

# WB2112 Infant Mirror Stand

Encourages little crawlers to navigate and get a first glimpse of themselves. The frame is constructed in sturdy birch plywood and can be used vertically or horizontally. The mirror is safe, shatterproof acrylic.

9.5"W x 8.25"D x 11.5"H. Weighs 5 lbs.