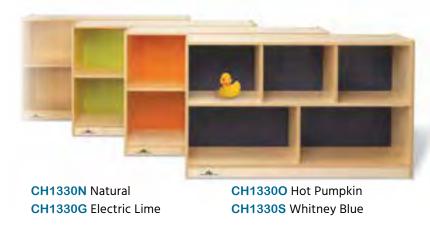

# For the nursery

- (A) WB1964 elevatED™ Wall Mount Diaper Supplies
  - Organizer
  - 42.5"W x 9.75"D x 24"H. Weighs 57 lbs.
- (B) WB1965
  - elevatED<sup>™</sup> Wall Mount Diaper Bag Organizer
- 43"W x 14.5"D x 34"H. Weighs 112 lbs.
   WB0721W
  - elevatED<sup>™</sup> Infant Changing Cabinet ↓ 42.5"W x 20.75"D x 38.75"H. Weighs 144 lbs.
- D WB1923 elevatED<sup>™</sup> Storage Cabinet 27H → 48"W x 15"D x 27"H. Weighs 79 lbs.

# NEW

Negotiate corners, columns or jogs with these modular cabinets available in two heights.

Preschool height School age height (B)

S.R.

- A WB1922 elevatED<sup>™</sup> Curve In Cabinet 27H → 46"W x 15"D x 27"H. Weighs 70 lbs.
- B WB1923 elevatED<sup>™</sup> Storage Cabinet 27H → 48"W x 15"D x 27"H. Weighs 79 lbs.
- C WB1921 elevatED™ Curve Out Cabinet 27H → 46"W x 15"D x 27"H. Weighs 69 lbs.

# **D** WB1917

elevatED™ Adjustable Shelf Cabinet 27H → 48"W x 15"D x 27"H. Weighs 81 lbs. 
 WB1925

 elevatED™ Curve In Cabinet 33H

 ↓ 46"W x 15"D x 33"H. Weighs 75 lbs.

 WB1963
 elevatED™ Storage Cabinet 33H

 → 48"W x 15"D x 33"H. Weighs 89 lbs.

 WB1924
 elevatED™ Curve Out Cabinet 33H

 →
 46"W x 15"D x 33"H. Weighs 77 lbs.

WB1918 elevatED<sup>™</sup> Adjustable Shelf Cabinet 33H ↓ 48"W x 15"D x 33"H. Weighs 87 lbs.