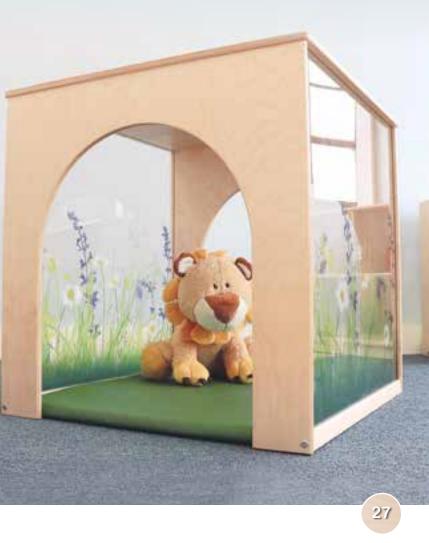

# WB1920

elevatED<sup>™</sup> Play House Cube

Perfect for play, quiet reading, reflection or relaxation.

29"W x 30.5"D x 29"H. Weighs 43 lbs. READY TO ASSEMBLE

WB2920 elevatED™ Play House Cube With Mat Set

29"W x 30.5"D x 29"H. Weighs 48 lbs. READY TO ASSEMBLE