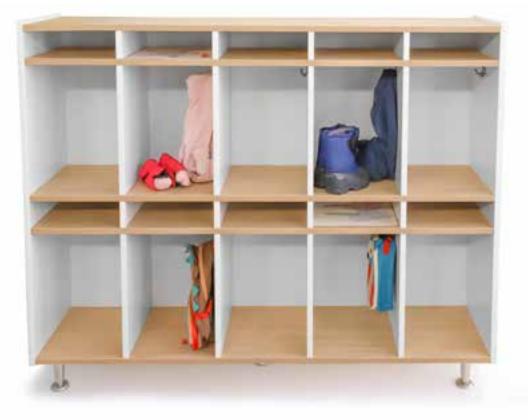

# WB1996 elevatED™ 10 Section Coat Locker

Compact coat locker storage in a classic contemporary style!

60.5"W x 15"D x 48"H. Weighs 186 lbs.