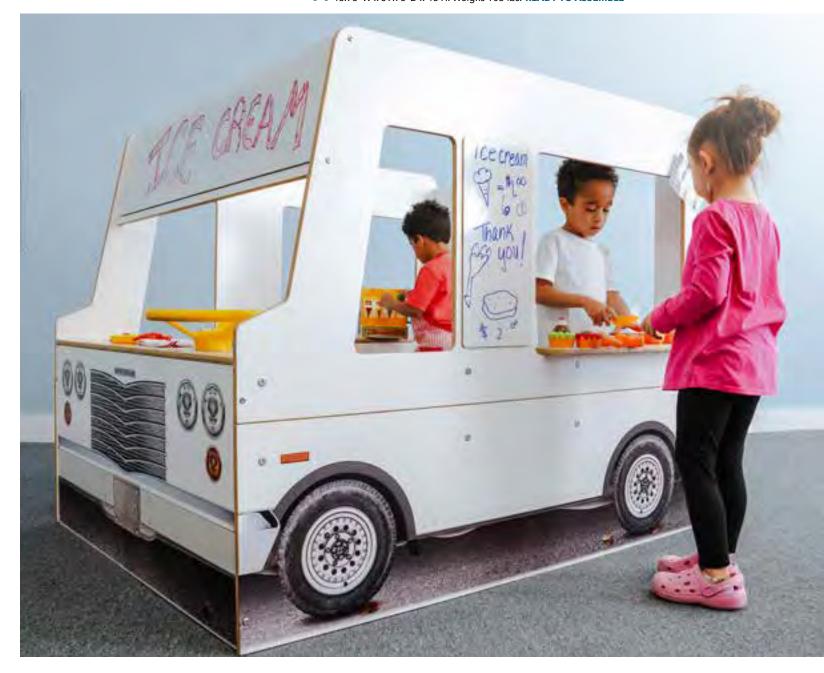

# NEW

WB1140 Imagination Truck

or whatever children decide!

WB1847 **Toddler Discovery Crawl Through Cabinet** 

This version has plywood end panels instead of clear acrylic.

46"W x 14.75"D x 17"H. Weighs 48 lbs.

Play Imaginative play takes a new turn! lit's a food truck, mail delivery van, ice cream truck 48.75"W x 59.75"D x 48'H. Weighs 103 lbs. **READY TO ASSEMBLE** 