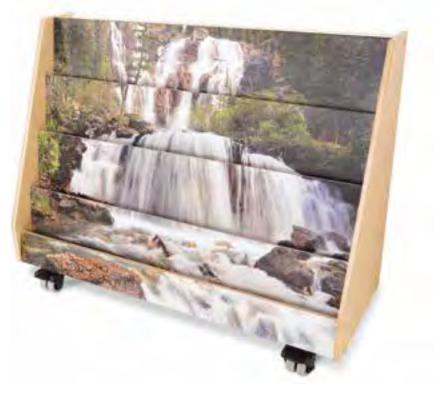

# Nature View Serenity series

The vivid forest scene comes alive on these 36H pieces for a flexible learning environment that's sure to engage and inspire!

WB0647 Nature View Serenity Cabinet 36H

48″W x 11.75″D x 36″H. Weighs 68 lbs.