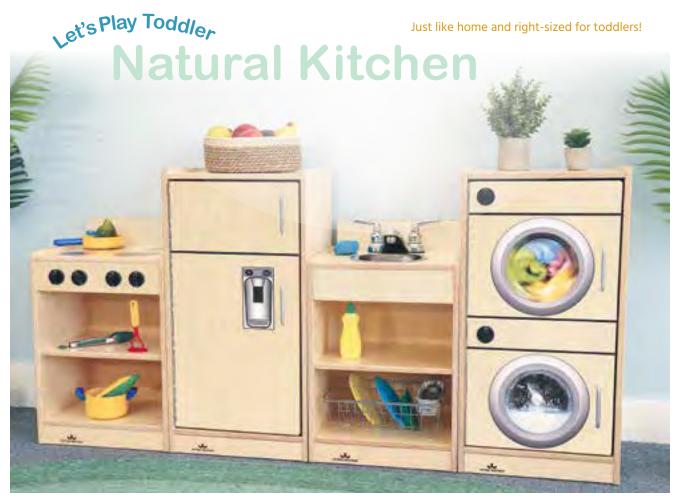

ramatic play piece can become a store front, display area, market stand, TV screen or anything children can imagine. Features large write and wipe surfaces on the front that add another opportunity for kids to express their creativity.

48.75"W x 14.75"D x 57.5"H. Weighs 83 lbs. **READY TO ASSEMBLE** 



Back





# **WB0965 Deluxe Puppet Theater With Marker Board**

A colorful stage with curtains for an imaginative puppet show or show-and-tell. Dry erase marker boards on top and bottom announce the shows!

931.75"W x 12"D x 34.25"H. Weighs 20 lbs. READY TO ASSEMBLE



# **WB0048** The Puppet Tree

A perfect place to keep puppets organized and visible on 32 branches. The sturdy wide base prevents tipping. Puppets not included.

18"W x 18"D x 49"H. Weighs 6 lbs. **READY TO ASSEMBLE** 







WB2070 Let's Play Toddler Kitchen Ensemble -Natural

Four-piece set includes a stove, sink, refrigerator and washer/dryer in classic natural finish that will inspire a toddler's imaginative play for hours! 59"W x 12.5"D x 29.5"H. Weighs 110 lbs.

## also sold separately



**WB2325** Let's Play Toddler Stove - Natural

14.75"W x 12.5"D x 23.5"H. Weighs 22 lbs.



Let's Play Toddler Sink - Natural 14.75"W x 12.5"D x 23.5"H. Weighs 22 lbs.



WB2345 Let's Play Toddler **Refrigerator** -Natural 14.75"W x 12.5"D x 29.5"H. Weighs 33 lbs.



Washer/Dryer - Natural





14.75"W x 12.5"D x 29.5"H. Weighs 33 lbs.





# White Kitchen Î 94

**WB7070** Let's Play Toddler **Kitchen Ensemble -**White

in this four-piece set.

59"W x 12.5"D x 29.5"H. Weighs 110 lbs.

# also sold separately





WB7225