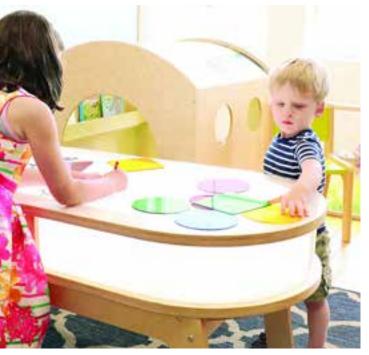

# WB1916 elevatED™ Discovery Table

4

Support and engage young learners through play and exploration!

-----

Weighs 59 lbs. PARTIAL ASSEMBLY REQUIRED