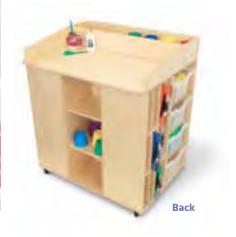

# Literacy furniture

A WB1970 elevatED<sup>TM</sup> Sofa 56.5"W x 16.25"D x 24"H. Weighs 49 lbs. READY TO ASSEMBLE

C WB1937 elevatED<sup>™</sup> Mobile Book Storage Island Mobile book storage with style! ↓ 40.75"W x 19.25"D x 35.75"H. Weighs 111 lbs. PARTIAL ASSEMBLY REQUIRED

D WB1971 elevatED<sup>TM</sup> Arm Chair for 18.5"W x 16.25"D x 24"H. Weighs 30 lbs. READY TO ASSEMBLE

WB1987 elevatED™ Mobile Big Book Display Perfect for story time or circle time! 24.5"W x 14.75"D x 26"H. Weighs 53 lbs. READY TO ASSEMBLE

NEW

WB1936 elevatED<sup>™</sup> Mobile Book Display Encourage early literacy development! □ 37"W x 15"D x 32.25"H. Weighs 69 lbs.

Back