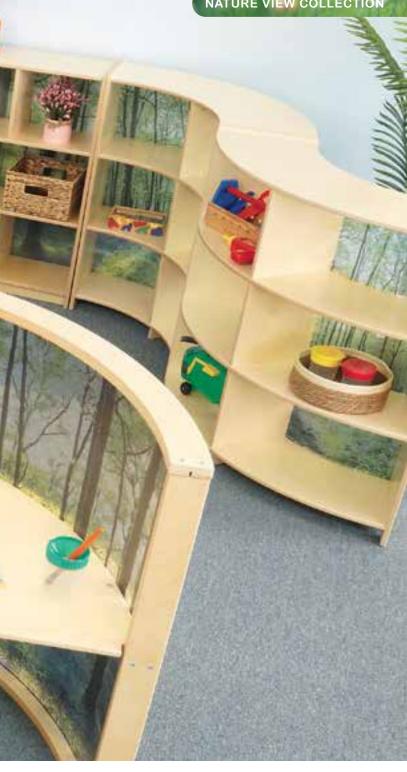

# Nature View Serenity series

The vivid forest scene comes alive on these 36H pieces for a flexible learning environment that's sure to engage and inspire!

WB0647 Nature View Serenity Cabinet 36H

48″W x 11.75″D x 36″H. Weighs 68 lbs.

WB0609 Nature View **Curved Divider** Panel 36H

41″W x 10.5″D x 36.25″H. Weighs 33 lbs.

WB0643 **Nature View Divider Panel 36H** 

43.25″W x 3″D x 36.25″H. Weighs 30 lbs

WB2614 Nature View Serenity Table

43.25″W x 29″D x 36.25″H. Weighs 59 lbs. PARTIAL

# Nature View Serenity Curve In Cabinet

41″W x 11.75″D x 36.5 ″H.

# **WB0654** Nature View Serenity Curve Out Cabinet

41″W x 11.75″D x 36.5 ″H. Weighs 68 lbs.

"Look deep into nature and you will understand everything better."

- (A) WB0247 Nature View Acrylic Back Cabinet 24H 48″W x 11.75″D x 24.25″H. Weighs 51 lbs.
- **(B) WB0248 Nature View Acrylic Back** Cabinet 30H 48.00"W x 11.75"D x 30 "H. Weighs 55 lbs.
- **(c)** WB0437 **Nature View Curve In** Cabinet 24H 41"W x 11.75"D x 24.25"H. Weighs 39 lbs.