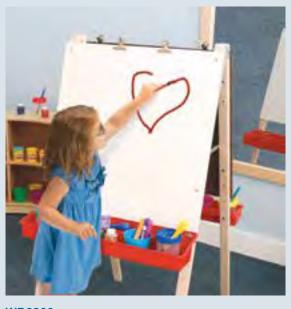

# Literacy furniture

A WB1970 elevatED<sup>TM</sup> Sofa 56.5"W x 16.25"D x 24"H. Weighs 49 lbs. READY TO ASSEMBLE

C WB1937 elevatED<sup>™</sup> Mobile Book Storage Island Mobile book storage with style! ↓ 40.75"W x 19.25"D x 35.75"H. Weighs 111 lbs. PARTIAL ASSEMBLY REQUIRED

D WB1971 elevatED<sup>TM</sup> Arm Chair for 18.5"W x 16.25"D x 24"H. Weighs 30 lbs. READY TO ASSEMBLE

WB1987 elevatED™ Mobile Big Book Display Perfect for story time or circle time! 24.5"W x 14.75"D x 26"H. Weighs 53 lbs. READY TO ASSEMBLE

NEW

WB1936 elevatED<sup>™</sup> Mobile Book Display Encourage early literacy development! □ 37"W x 15"D x 32.25"H. Weighs 69 lbs.

Back