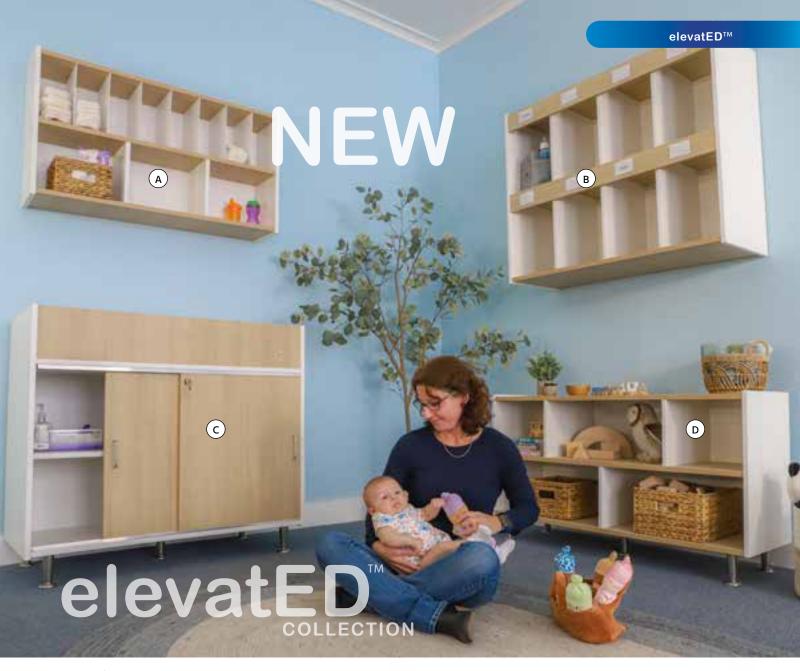

# NEW elevated collection

Contemporary chic and thoroughly modern furniture for young learners! See pages 1-15

de la

-

1

ON THE COVER: NEW elevatED™ COLLECTION See pages 1-15

# For the nursery

- (A) WB1964 elevatED™ Wall Mount Diaper Supplies
  - Organizer
  - 42.5"W x 9.75"D x 24"H. Weighs 57 lbs.
- (B) WB1965
  - elevatED<sup>™</sup> Wall Mount Diaper Bag Organizer
- 43"W x 14.5"D x 34"H. Weighs 112 lbs.
   WB0721W
  - elevatED<sup>™</sup> Infant Changing Cabinet ↓ 42.5"W x 20.75"D x 38.75"H. Weighs 144 lbs.
- D WB1923 elevatED<sup>™</sup> Storage Cabinet 27H → 48"W x 15"D x 27"H. Weighs 79 lbs.

WB1947 elevatED™ Crawl Through Mirror Cabinet Encourage early mobility and exploration! ↓ 45.75"W x 14.5"D x 18.25"H. Weighs 60 lbs.

 A WB1929 elevatED™ Nine Tray Mobile Cabinet
 ↓ 42.5"W x 18"D x 29.5"H. Weighs 124 lbs.