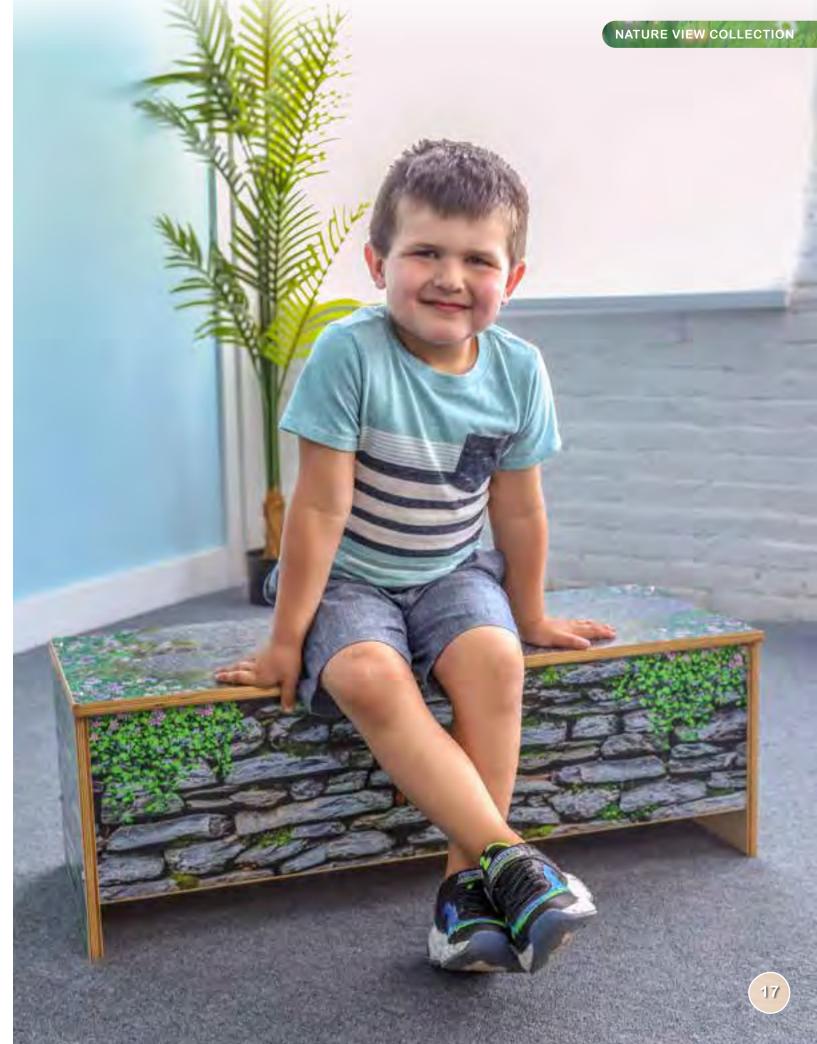

# NEW Nature View

**WB0764** Nature View Small Stone Wall Bench 10H

14"W x 13.75"D x 10"H. Weighs 10 lbs. **READY TO ASSEMBLE** 

# **WB0765 Nature View** Small Stone Wall Bench 12H 14"W x 13.75"D x 12"H. Weighs 13 lbs. READY TO ASSEMBLE

**WB0766** Nature View Small Stone Wall Bench 14H 14"W x 13.75"D x 14"H. Weighs 14 lbs. **READY TO ASSEMBLE** 

# **WB0954**

Nature View Stone Wall Bench 10H 94″W x 13.75″D x 10″H. Weighs 22 lbs. **READY TO ASSEMBLE** 

# WB0955 Nature View

Stone Wall Bench 12H 94″W x 13.75″D x 12″H. Weighs 24 lbs. **READY TO ASSEMBLE** 

WB0956 Nature View Stone Wall Bench 14H 94″W x 13.75″D x 14″H. Weighs 26 lbs. **READY TO ASSEMBLE** 

# Peaceful garden seat!

Look closely in the crevices to find other nature surprises!