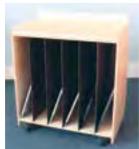

# Literacy furniture

A WB1970 elevatED<sup>TM</sup> Sofa 56.5"W x 16.25"D x 24"H. Weighs 49 lbs. READY TO ASSEMBLE

C WB1937 elevatED<sup>™</sup> Mobile Book Storage Island Mobile book storage with style! ↓ 40.75"W x 19.25"D x 35.75"H. Weighs 111 lbs. PARTIAL ASSEMBLY REQUIRED