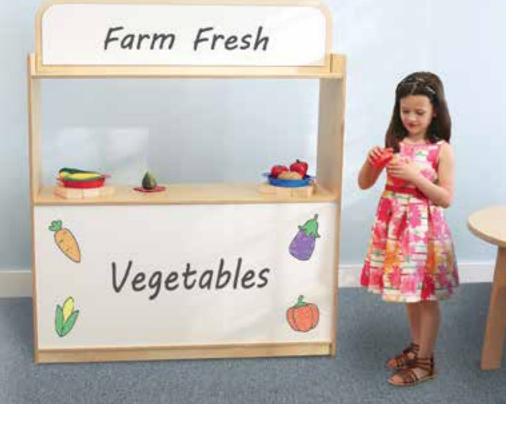

very state requirement for a quiet space in Early Learning environments.

40.75"W x 37"D x 30.75"H. Weighs 58 lbs. READY TO ASSEMBLE





# **WB1761 Preschool Market Stand**

This cute market stand features a colorful printed awning and multiple levels of space to store and display items just like the real thing. Three plastic baskets included. Props not included.

**W** 33"W x 16.75"D x 48"H. Weighs 63 lbs.

PARTIAL ASSEMBLY REQUIRED



# **WB9265 Imagination Station**

This large dramatic play piece can become a store front, display area, market stand, TV screen or anything children can imagine. Features large write and wipe surfaces on the front that add another opportunity for kids to express their creativity.

48.75"W x 14.75"D x 57.5"H. Weighs 83 lbs. **READY TO ASSEMBLE** 



Back





# **WB0965 Deluxe Puppet Theater With Marker Board**

A colorful stage with curtains for an imaginative puppet show or show-and-tell. Dry erase marker boards on top and bottom announce the shows!

931.75"W x 12"D x 34.25"H. Weighs 20 lbs. READY TO ASSEMBLE



# **WB0048** The Puppet Tree

A perfect place to keep puppets organized and visible on 32 branches. The sturdy wide base prevents tipping. Puppets not included.

18"W x 18"D x 49"H. Weighs 6 lbs. **READY TO ASSEMBLE** 







WB2070 Let's Play Toddler Kitchen Ensemble -Natural

Four-piece set includes a stove, sink, refrigerator and washer/dryer in classic natural finish that will inspire a toddler's imaginative play for hours! 59"W x 12.5"D x 29.5"H. Weighs 110 lbs.

## also sold separately



**WB2325** Let's Play Toddler Stove