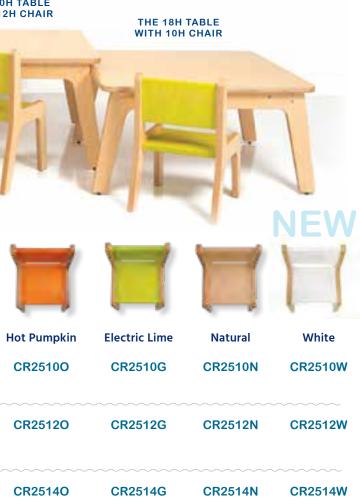

43.5"W x 30"D x 24.5"H. Weighs 106 lbs.

Whitney Blue

|                                                                      | trincinely blac |     |
|----------------------------------------------------------------------|-----------------|-----|
| Whitney Plus 10H Chair<br>13.75"W x 16.25"D x 21.5"H. Weighs 12 lbs. | CR2510S         | CR2 |
| Whitney Plus 12H Chair<br>13.75"W x 17"D x 23.5"H. Weighs 13 lbs.    | CR2512S         | CR2 |
| Whitney Plus 14H Chair<br>13.75"W x 17"D x 25.5"H. Weighs 14 lbs.    | CR2514S         | CR2 |
|                                                                      | E               |     |