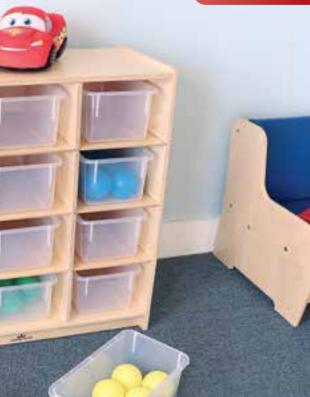

WB1947 elevatED™ Crawl Through Mirror Cabinet Encourage early mobility and exploration! ↓ 45.75"W x 14.5"D x 18.25"H. Weighs 60 lbs.

 A WB1929 elevatED™ Nine Tray Mobile Cabinet
 ↓ 42.5"W x 18"D x 29.5"H. Weighs 124 lbs.

Mobile Cabinet 42.5"W x 18"D x 37.25"H. Weighs 156 lbs.

C WB1935 elevatED™ 15 Tray Mobile Cabinet ↓ 42.5"W x 18"D x 45"H. Weighs 187 lbs.

"Our greatest natural resource is the minds of our children." –Walt Disney