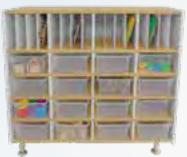

Mobile Cabinet 42.5"W x 18"D x 37.25"H. Weighs 156 lbs.

C WB1935 elevatED™ 15 Tray Mobile Cabinet ↓ 42.5"W x 18"D x 45"H. Weighs 187 lbs.

"Our greatest natural resource is the minds of our children." –Walt Disney