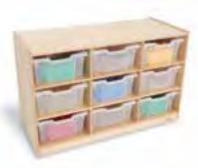

# CH0284 Whitney Plus Green Tray Storage Cabinet

Attractive three column mobile cabinet features thicker construction, generous proportions and versatile tray storage options. The left and right columns each include three Gratnell medium green trays mounted on drawer glides and the center column includes six Gratnell clear shallow trays on drawer glides. Mounted on heavy duty locking casters.

41"W x 18"D x 30"H. Weighs 95 lbs.