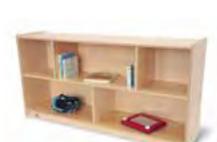

# For the nursery

- (A) WB1964 elevatED™ Wall Mount Diaper Supplies
  - Organizer
  - 42.5"W x 9.75"D x 24"H. Weighs 57 lbs.
- (B) WB1965
  - elevatED<sup>™</sup> Wall Mount Diaper Bag Organizer
- 43"W x 14.5"D x 34"H. Weighs 112 lbs.
   WB0721W
  - elevatED<sup>™</sup> Infant Changing Cabinet ↓ 42.5"W x 20.75"D x 38.75"H. Weighs 144 lbs.
- D WB1923 elevatED<sup>™</sup> Storage Cabinet 27H → 48"W x 15"D x 27"H. Weighs 79 lbs.