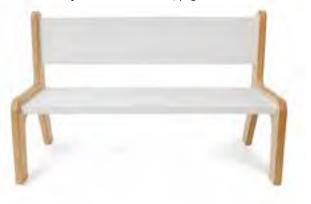

# Literacy furniture

A WB1970 elevatED<sup>TM</sup> Sofa 56.5"W x 16.25"D x 24"H. Weighs 49 lbs. READY TO ASSEMBLE

C WB1937 elevatED<sup>™</sup> Mobile Book Storage Island Mobile book storage with style! ↓ 40.75"W x 19.25"D x 35.75"H. Weighs 111 lbs. PARTIAL ASSEMBLY REQUIRED