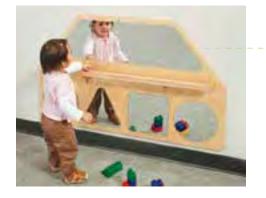

# WB1967 elevatED™ I-See-Me Toddler Mirrored Cabinet

Learning to become a biped in style!

91″W x 14.75″D x 18″H. Weighs 43 lbs.

WB0760 elevatED™ Adjustable Light Table A light table like no other! 26"W x 24.5"D x 24"H. Weighs 61 lbs. PARTIAL ASSEMBLY REQUIRED

## WB1967

elevatED<sup>™</sup> I-See-Me Toddler **Mirrored Cabinet** Learning to become a biped in style! 91"W x 14.75"D x 18"H. Weighs 43 lbs.