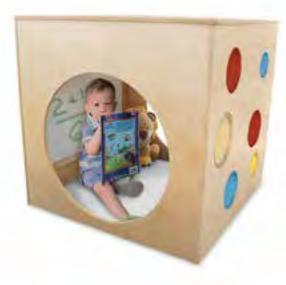

# WB1920

elevatED<sup>™</sup> Play House Cube

Perfect for play, quiet reading, reflection or relaxation.

29"W x 30.5"D x 29"H. Weighs 43 lbs. READY TO ASSEMBLE

WB2920 elevatED™ Play House Cube With Mat Set

29"W x 30.5"D x 29"H. Weighs 48 lbs. READY TO ASSEMBLE