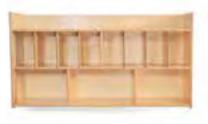

# NEW

Negotiate corners, columns or jogs with these modular cabinets available in two heights.

Preschool height School age height (B)

S.R.

- A WB1922 elevatED<sup>™</sup> Curve In Cabinet 27H → 46"W x 15"D x 27"H. Weighs 70 lbs.
- B WB1923 elevatED<sup>™</sup> Storage Cabinet 27H → 48"W x 15"D x 27"H. Weighs 79 lbs.
- C WB1921 elevatED™ Curve Out Cabinet 27H → 46"W x 15"D x 27"H. Weighs 69 lbs.

# **D** WB1917

elevatED™ Adjustable Shelf Cabinet 27H → 48"W x 15"D x 27"H. Weighs 81 lbs. 
 WB1925

 elevatED™ Curve In Cabinet 33H

 ↓ 46"W x 15"D x 33"H. Weighs 75 lbs.

 WB1963
 elevatED™ Storage Cabinet 33H

 → 48"W x 15"D x 33"H. Weighs 89 lbs.

 WB1924
 elevatED™ Curve Out Cabinet 33H

 →
 46"W x 15"D x 33"H. Weighs 77 lbs.

WB1918 elevatED<sup>™</sup> Adjustable Shelf Cabinet 33H ↓ 48"W x 15"D x 33"H. Weighs 87 lbs.