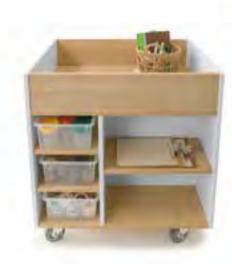

Mobile Cabinet 42.5"W x 18"D x 37.25"H. Weighs 156 lbs.

C WB1935 elevatED™ 15 Tray Mobile Cabinet ↓ 42.5"W x 18"D x 45"H. Weighs 187 lbs.

"Our greatest natural resource is the minds of our children." –Walt Disney