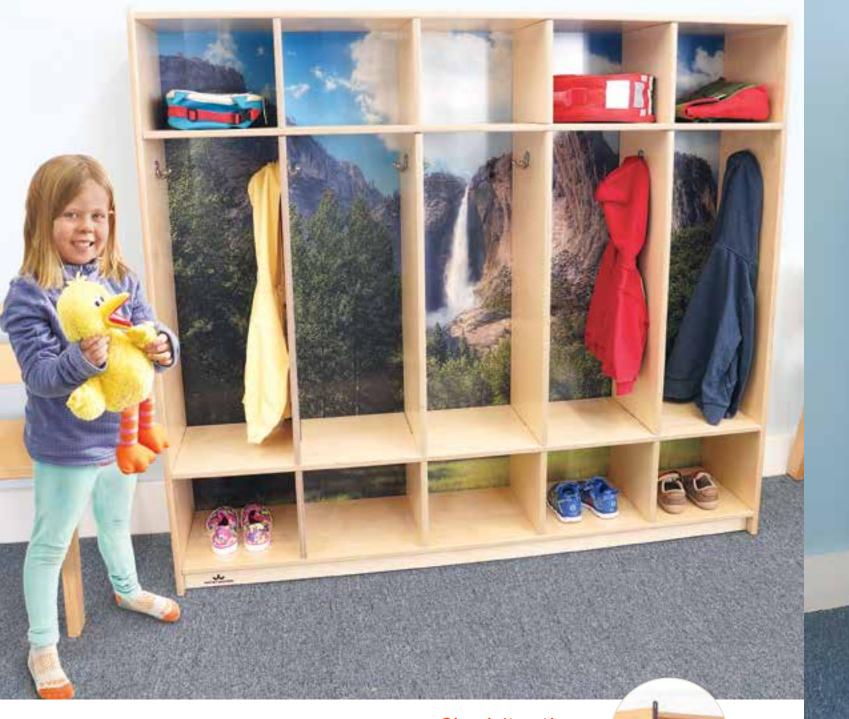

# WB1996 elevatED™ 10 Section Coat Locker

Compact coat locker storage in a classic contemporary style!

60.5"W x 15"D x 48"H. Weighs 186 lbs.