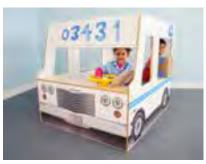

# NEW

WB1140 Imagination Truck

or whatever children decide!

WB1847 **Toddler Discovery Crawl Through Cabinet** 

This version has plywood end panels instead of clear acrylic.

46"W x 14.75"D x 17"H. Weighs 48 lbs.

Play Imaginative play takes a new turn! lit's a food truck, mail delivery van, ice cream truck 48.75"W x 59.75"D x 48'H. Weighs 103 lbs. **READY TO ASSEMBLE** 