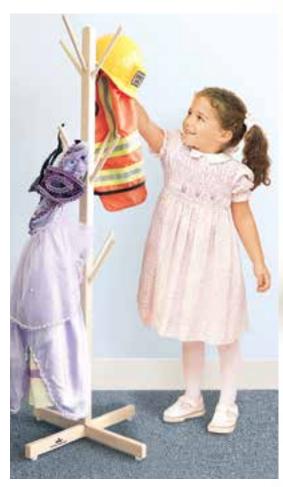

# WB1985 elevatED™ Dress Up Station

A trendy update to an Early Learning classroom staple! I 8"W × 18"D × 50.5"H. Weighs 68 lbs. READY TO ASSEMBLE

"You can't use up creativity. The more you use, the more you have."