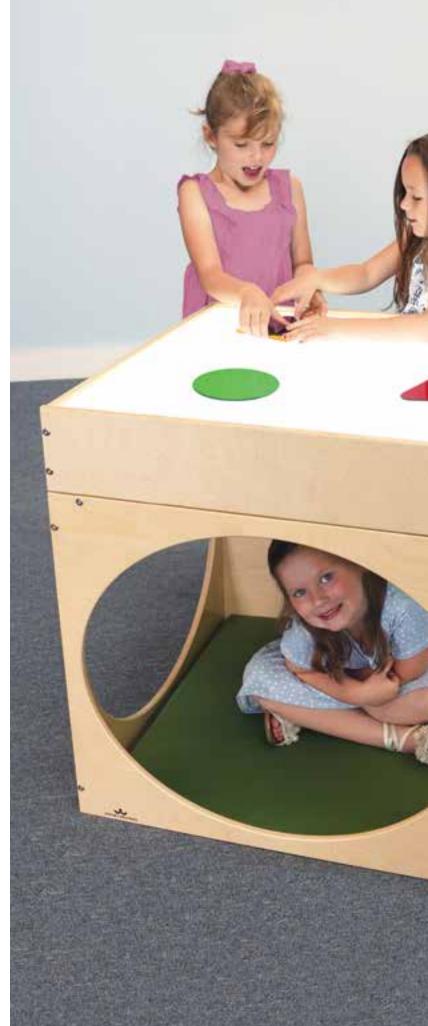

# WB1920

elevatED<sup>™</sup> Play House Cube

Perfect for play, quiet reading, reflection or relaxation.

29"W x 30.5"D x 29"H. Weighs 43 lbs. READY TO ASSEMBLE

WB2920 elevatED™ Play House Cube With Mat Set

29"W x 30.5"D x 29"H. Weighs 48 lbs. READY TO ASSEMBLE