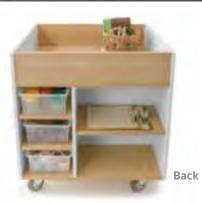

# Literacy furniture

A WB1970 elevatED<sup>TM</sup> Sofa 56.5"W x 16.25"D x 24"H. Weighs 49 lbs. READY TO ASSEMBLE

C WB1937 elevatED<sup>™</sup> Mobile Book Storage Island Mobile book storage with style! ↓ 40.75"W x 19.25"D x 35.75"H. Weighs 111 lbs. PARTIAL ASSEMBLY REQUIRED

D WB1971 elevatED<sup>TM</sup> Arm Chair for 18.5"W x 16.25"D x 24"H. Weighs 30 lbs. READY TO ASSEMBLE

WB1987 elevatED™ Mobile Big Book Display Perfect for story time or circle time! 24.5"W x 14.75"D x 26"H. Weighs 53 lbs. READY TO ASSEMBLE

NEW

WB1936 elevatED<sup>™</sup> Mobile Book Display Encourage early literacy development! □ 37"W x 15"D x 32.25"H. Weighs 69 lbs.

Back