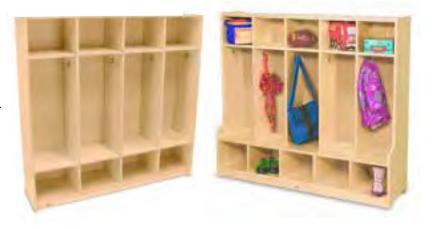

# Literacy furniture

A WB1970 elevatED<sup>TM</sup> Sofa 56.5"W x 16.25"D x 24"H. Weighs 49 lbs. READY TO ASSEMBLE

C WB1937 elevatED<sup>™</sup> Mobile Book Storage Island Mobile book storage with style! ↓ 40.75"W x 19.25"D x 35.75"H. Weighs 111 lbs. PARTIAL ASSEMBLY REQUIRED

D WB1971 elevatED<sup>TM</sup> Arm Chair for 18.5"W x 16.25"D x 24"H. Weighs 30 lbs. READY TO ASSEMBLE

WB1987 elevatED™ Mobile Big Book Display Perfect for story time or circle time! 24.5"W x 14.75"D x 26"H. Weighs 53 lbs. READY TO ASSEMBLE