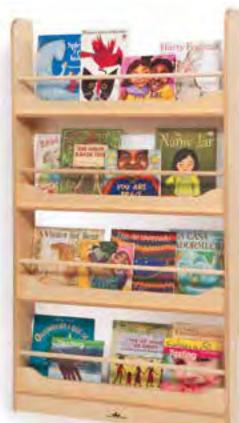

NEW

WB1936 elevatED<sup>™</sup> Mobile Book Display Encourage early literacy development! □ 37"W x 15"D x 32.25"H. Weighs 69 lbs.

Back