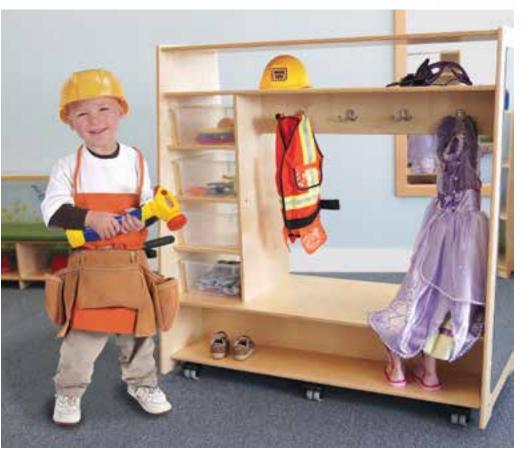

# WB1996 elevatED™ 10 Section Coat Locker

Compact coat locker storage in a classic contemporary style!

60.5"W x 15"D x 48"H. Weighs 186 lbs.

# NEW

These individual cabinets are modern and modular with limitless arrangement options.

(A)

- (A) WB1955 elevatED<sup>™</sup> Classroom Organizer 50"W x 15"D x 43"H. Weighs 198 lbs.
- (B) WB1952 elevatED<sup>™</sup> Cubby and Shelf Cabinet