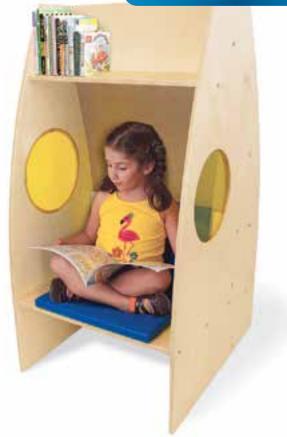

# WB1920

elevatED<sup>™</sup> Play House Cube

Perfect for play, quiet reading, reflection or relaxation.

29"W x 30.5"D x 29"H. Weighs 43 lbs. READY TO ASSEMBLE

WB2920 elevatED™ Play House Cube With Mat Set

29"W x 30.5"D x 29"H. Weighs 48 lbs. READY TO ASSEMBLE