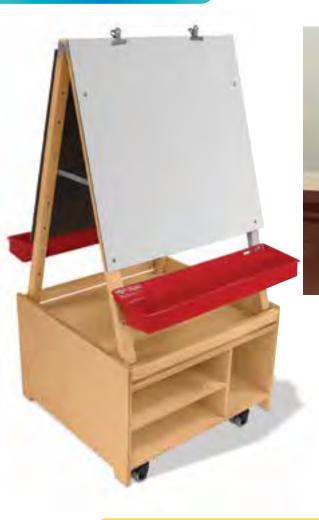

# WB1985 elevatED™ Dress Up Station

A trendy update to an Early Learning classroom staple! I 8"W × 18"D × 50.5"H. Weighs 68 lbs. READY TO ASSEMBLE

"You can't use up creativity. The more you use, the more you have."