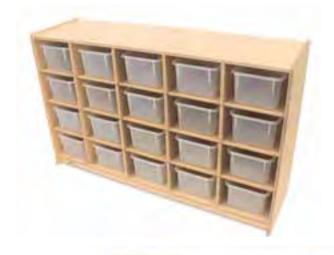

Mobile Cabinet 42.5"W x 18"D x 37.25"H. Weighs 156 lbs.

C WB1935 elevatED™ 15 Tray Mobile Cabinet ↓ 42.5"W x 18"D x 45"H. Weighs 187 lbs.

"Our greatest natural resource is the minds of our children." –Walt Disney