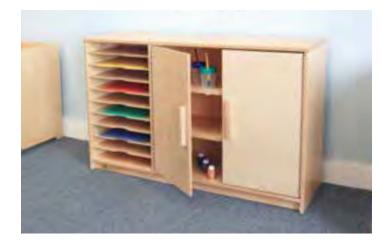

# CH0500 Whitney Plus Art Paper Center

Attractive supply cabinet features 10 open shelves for paper storage and two fixed shelves for larger item or supplies storage behind the piano-hinged doors that won't pinch little fingers.

48"W x 15"D x 30"H. Weighs 103 lbs.