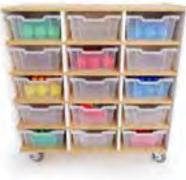

Mobile Cabinet 42.5"W x 18"D x 37.25"H. Weighs 156 lbs.

C WB1935 elevatED™ 15 Tray Mobile Cabinet ↓ 42.5"W x 18"D x 45"H. Weighs 187 lbs.

"Our greatest natural resource is the minds of our children." –Walt Disney