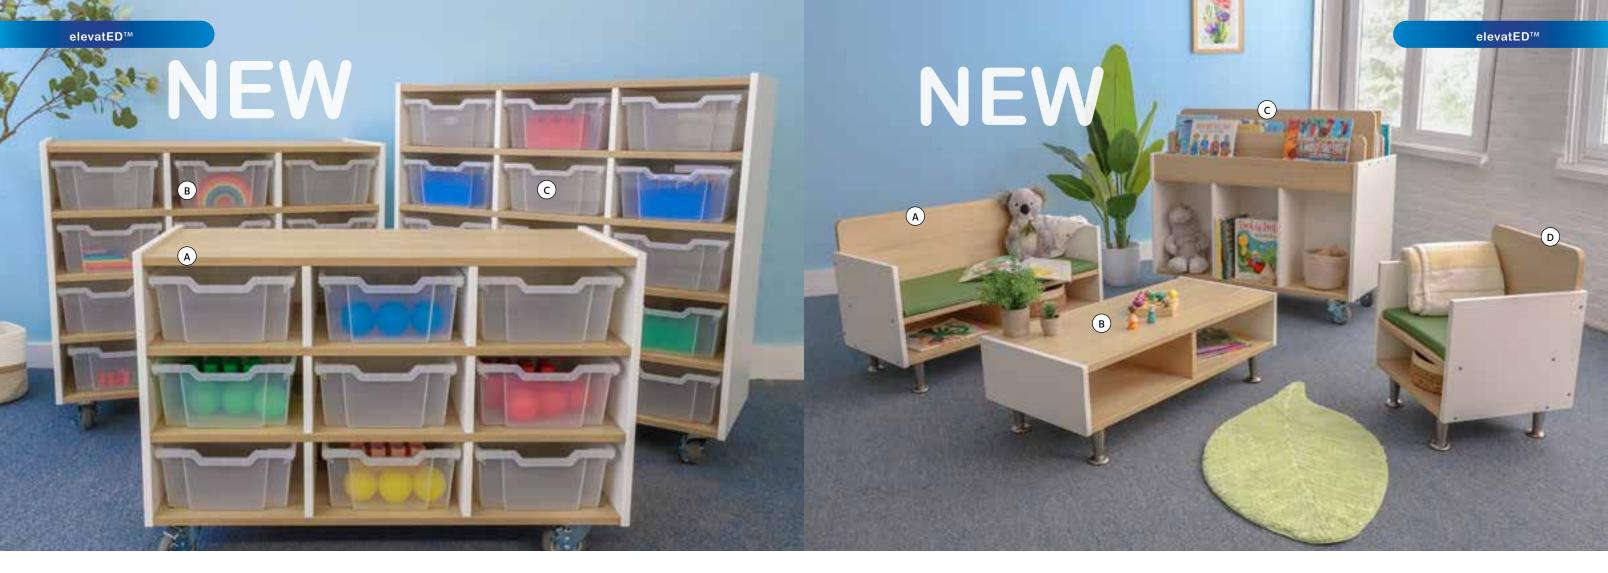

WB1947 elevatED™ Crawl Through Mirror Cabinet Encourage early mobility and exploration! ↓ 45.75"W x 14.5"D x 18.25"H. Weighs 60 lbs.

 A WB1929 elevatED™ Nine Tray Mobile Cabinet
 ↓ 42.5"W x 18"D x 29.5"H. Weighs 124 lbs.

Mobile Cabinet 42.5"W x 18"D x 37.25"H. Weighs 156 lbs.

C WB1935 elevatED™ 15 Tray Mobile Cabinet ↓ 42.5"W x 18"D x 45"H. Weighs 187 lbs.

"Our greatest natural resource is the minds of our children." –Walt Disney

# Literacy furniture

A WB1970 elevatED<sup>TM</sup> Sofa 56.5"W x 16.25"D x 24"H. Weighs 49 lbs. READY TO ASSEMBLE

C WB1937 elevatED<sup>™</sup> Mobile Book Storage Island Mobile book storage with style! ↓ 40.75"W x 19.25"D x 35.75"H. Weighs 111 lbs. PARTIAL ASSEMBLY REQUIRED

D WB1971 elevatED<sup>TM</sup> Arm Chair for 18.5"W x 16.25"D x 24"H. Weighs 30 lbs. READY TO ASSEMBLE

WB1987 elevatED™ Mobile Big Book Display Perfect for story time or circle time! 24.5"W x 14.75"D x 26"H. Weighs 53 lbs. READY TO ASSEMBLE