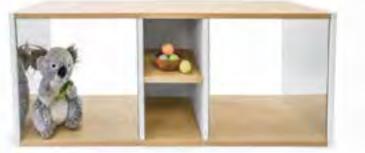

WB1947 elevatED™ Crawl Through Mirror Cabinet Encourage early mobility and exploration! ↓ 45.75"W x 14.5"D x 18.25"H. Weighs 60 lbs.

 A WB1929 elevatED™ Nine Tray Mobile Cabinet
 ↓ 42.5"W x 18"D x 29.5"H. Weighs 124 lbs.