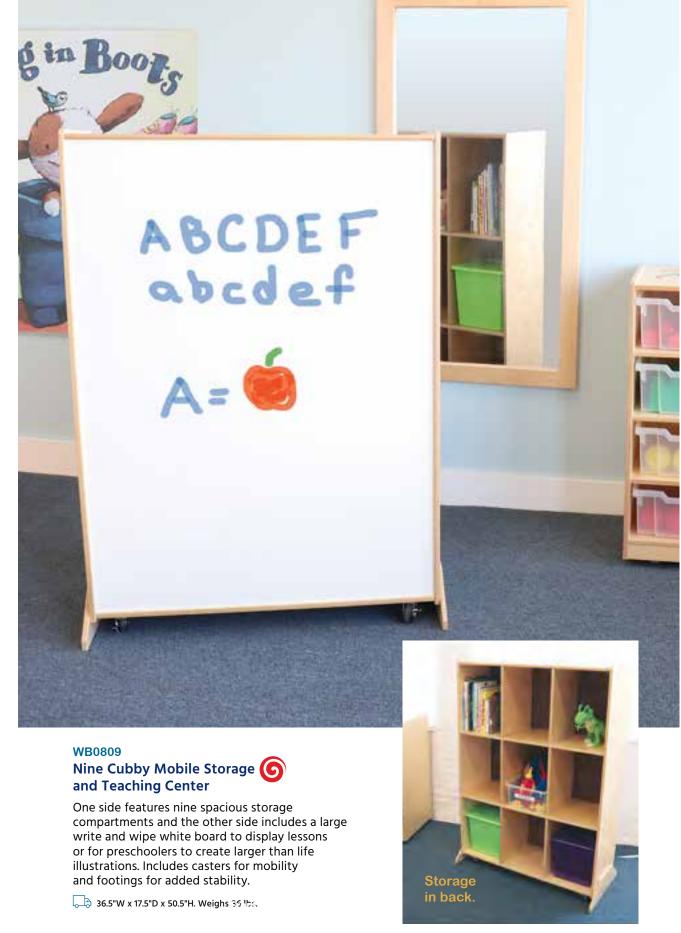

WB1947 elevatED™ Crawl Through Mirror Cabinet Encourage early mobility and exploration! ↓ 45.75"W x 14.5"D x 18.25"H. Weighs 60 lbs.

 A WB1929 elevatED™ Nine Tray Mobile Cabinet
 ↓ 42.5"W x 18"D x 29.5"H. Weighs 124 lbs.

Mobile Cabinet 42.5"W x 18"D x 37.25"H. Weighs 156 lbs.

C WB1935 elevatED™ 15 Tray Mobile Cabinet ↓ 42.5"W x 18"D x 45"H. Weighs 187 lbs.

"Our greatest natural resource is the minds of our children." –Walt Disney