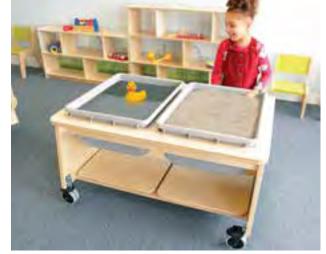

# WB1916 elevatED™ Discovery Table

4

Support and engage young learners through play and exploration!

-----

Weighs 59 lbs. PARTIAL ASSEMBLY REQUIRED