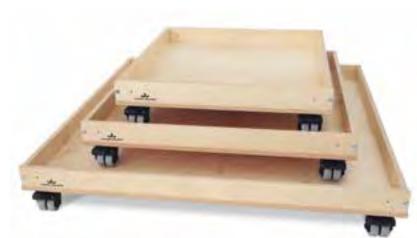

# Cube Caddies!

Simplicity is genius with these easy-to-assemble caddies that give secure, custom-fitted mobility to Whitney Brothers cubes [each sold separately]. **READY TO ASSEMBLE** 

| WB0867<br>Small Cube Caddy<br>199 24.75"W x 25.75"D x 6.25"H. Weighs 18 lbs. | 6 |
|------------------------------------------------------------------------------|---|
| WB0868<br>Medium Cube Caddy<br>30.5"W x 31.5"D x 6.25"H. Weighs 23 lbs.      | 6 |
| WB0869<br>Large Cube Caddy<br>41"W x 40.5"D x 6.25"H.Weighs 37 lbs.          | 6 |