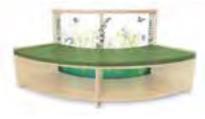

- **D** WB0260 **Nature View Divider Panel 36W 5** 36"W x 1.5"D x 24.25"H. Weighs 12 lbs.
- **E** WB0517 Nature View Curved Divider Panel 24H 41"W x 10.5"D x 24.25"H. Weighs 22 lbs.
- **(F) WB0249** Nature View Acrylic Back Cabinet 36H 48"W x 11.75"D x 36"H. Weighs 68 lbs.
- (G) WB0506 Nature View Curve Out Sofa 56.75"W x 17"D x 24.25"H. Weighs 58 lbs.

(H) WB0507 Nature View Straight Sofa (ms 36"W x 17"D x 24.25"H. Weighs 40 lbs.

(I) WB0508 Nature View Curve In Sofa 54"W x 17"D x 24.25"H. Weighs 51 lbs.

(J) WB0511 Nature View Play Greenhouse 60"W x 60"D x 60"H. Weighs 136 lbs.