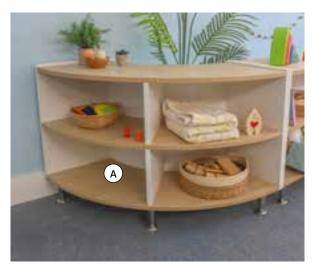

# NEW

Negotiate corners, columns or jogs with these modular cabinets available in two heights.

Preschool height School age height (B)

S.R.

- A WB1922 elevatED<sup>™</sup> Curve In Cabinet 27H → 46"W x 15"D x 27"H. Weighs 70 lbs.
- B WB1923 elevatED<sup>™</sup> Storage Cabinet 27H → 48"W x 15"D x 27"H. Weighs 79 lbs.
- C WB1921 elevatED™ Curve Out Cabinet 27H → 46"W x 15"D x 27"H. Weighs 69 lbs.

# **D** WB1917

elevatED™ Adjustable Shelf Cabinet 27H → 48"W x 15"D x 27"H. Weighs 81 lbs. 
 WB1925

 elevatED™ Curve In Cabinet 33H

 ↓ 46"W x 15"D x 33"H. Weighs 75 lbs.

 WB1963
 elevatED™ Storage Cabinet 33H