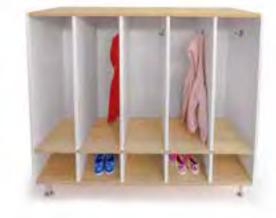

# WB1996 elevatED™ 10 Section Coat Locker

Compact coat locker storage in a classic contemporary style!

60.5"W x 15"D x 48"H. Weighs 186 lbs.