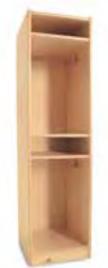

# WB1996 elevatED™ 10 Section Coat Locker

Compact coat locker storage in a classic contemporary style!

60.5"W x 15"D x 48"H. Weighs 186 lbs.