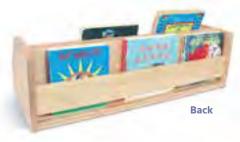

# Literacy furniture

A WB1970 elevatED<sup>TM</sup> Sofa 56.5"W x 16.25"D x 24"H. Weighs 49 lbs. READY TO ASSEMBLE

C WB1937 elevatED<sup>™</sup> Mobile Book Storage Island Mobile book storage with style! ↓ 40.75"W x 19.25"D x 35.75"H. Weighs 111 lbs. PARTIAL ASSEMBLY REQUIRED

D WB1971 elevatED<sup>TM</sup> Arm Chair for 18.5"W x 16.25"D x 24"H. Weighs 30 lbs. READY TO ASSEMBLE

WB1987 elevatED™ Mobile Big Book Display Perfect for story time or circle time! 24.5"W x 14.75"D x 26"H. Weighs 53 lbs. READY TO ASSEMBLE

NEW

WB1936 elevatED<sup>™</sup> Mobile Book Display Encourage early literacy development! □ 37"W x 15"D x 32.25"H. Weighs 69 lbs.

Back