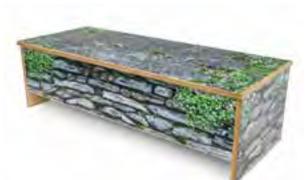

# **WB0954**

Nature View Stone Wall Bench 10H 94″W x 13.75″D x 10″H. Weighs 22 lbs. **READY TO ASSEMBLE** 

# WB0955 Nature View

Stone Wall Bench 12H 94″W x 13.75″D x 12″H. Weighs 24 lbs. **READY TO ASSEMBLE** 

WB0956 Nature View Stone Wall Bench 14H 94″W x 13.75″D x 14″H. Weighs 26 lbs. **READY TO ASSEMBLE** 

# Peaceful garden seat!

Look closely in the crevices to find other nature surprises!