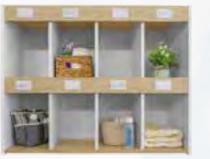

# For the nursery

- (A) WB1964 elevatED™ Wall Mount Diaper Supplies
  - Organizer
  - 42.5"W x 9.75"D x 24"H. Weighs 57 lbs.
- (B) WB1965
  - elevatED<sup>™</sup> Wall Mount Diaper Bag Organizer
- 43"W x 14.5"D x 34"H. Weighs 112 lbs.
   WB0721W
  - elevatED<sup>™</sup> Infant Changing Cabinet ↓ 42.5"W x 20.75"D x 38.75"H. Weighs 144 lbs.
- D WB1923 elevatED<sup>™</sup> Storage Cabinet 27H → 48"W x 15"D x 27"H. Weighs 79 lbs.