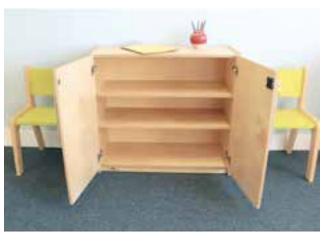

# Whitney Plus Cabinet

These beautiful cabinets are crafted in <sup>3</sup>/<sub>4</sub>-inch birch plywood and <sup>1</sup>/<sub>4</sub>-inch plywood back panels stained the same color on both sides to coordinate with tables and chairs and make a striking design statement.

48"W x 14"D x 30"H. Weighs 68 lbs.