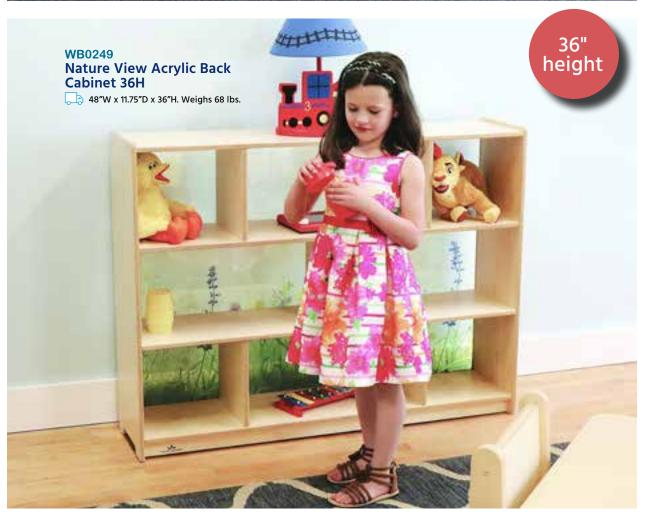

- **D** WB0260 **Nature View Divider Panel 36W 5** 36"W x 1.5"D x 24.25"H. Weighs 12 lbs.
- **E** WB0517 Nature View Curved Divider Panel 24H 41"W x 10.5"D x 24.25"H. Weighs 22 lbs.
- **(F) WB0249** Nature View Acrylic Back Cabinet 36H 48"W x 11.75"D x 36"H. Weighs 68 lbs.
- (G) WB0506 Nature View Curve Out Sofa 56.75"W x 17"D x 24.25"H. Weighs 58 lbs.