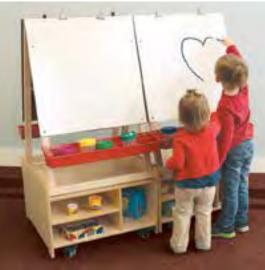

# Literacy furniture

A WB1970 elevatED<sup>TM</sup> Sofa 56.5"W x 16.25"D x 24"H. Weighs 49 lbs. READY TO ASSEMBLE

C WB1937 elevatED<sup>™</sup> Mobile Book Storage Island Mobile book storage with style! ↓ 40.75"W x 19.25"D x 35.75"H. Weighs 111 lbs. PARTIAL ASSEMBLY REQUIRED

D WB1971 elevatED<sup>TM</sup> Arm Chair for 18.5"W x 16.25"D x 24"H. Weighs 30 lbs. READY TO ASSEMBLE

WB1987 elevatED™ Mobile Big Book Display Perfect for story time or circle time! 24.5"W x 14.75"D x 26"H. Weighs 53 lbs. READY TO ASSEMBLE

NEW

WB1936 elevatED<sup>™</sup> Mobile Book Display Encourage early literacy development! □ 37"W x 15"D x 32.25"H. Weighs 69 lbs.

Back