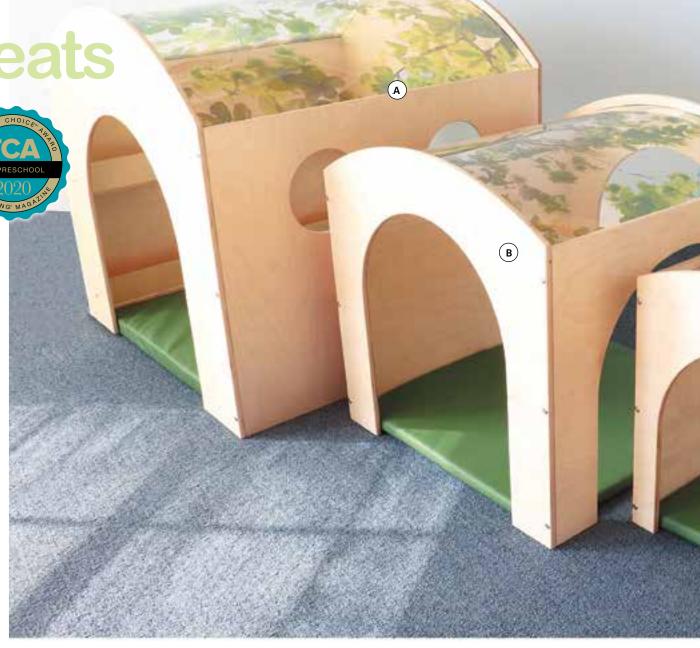

# Literacy furniture

A WB1970 elevatED<sup>TM</sup> Sofa 56.5"W x 16.25"D x 24"H. Weighs 49 lbs. READY TO ASSEMBLE

C WB1937 elevatED<sup>™</sup> Mobile Book Storage Island Mobile book storage with style! ↓ 40.75"W x 19.25"D x 35.75"H. Weighs 111 lbs. PARTIAL ASSEMBLY REQUIRED

D WB1971 elevatED<sup>TM</sup> Arm Chair for 18.5"W x 16.25"D x 24"H. Weighs 30 lbs. READY TO ASSEMBLE

WB1987 elevatED™ Mobile Big Book Display Perfect for story time or circle time! 24.5"W x 14.75"D x 26"H. Weighs 53 lbs. READY TO ASSEMBLE

NEW

WB1936 elevatED<sup>™</sup> Mobile Book Display Encourage early literacy development! □ 37"W x 15"D x 32.25"H. Weighs 69 lbs.

Back