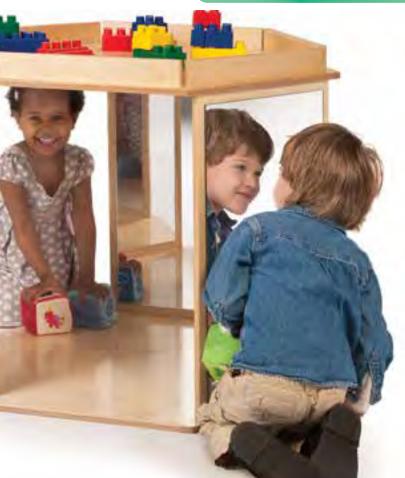

# WB1916 elevatED™ Discovery Table

4

Support and engage young learners through play and exploration!

-----

Weighs 59 lbs. PARTIAL ASSEMBLY REQUIRED