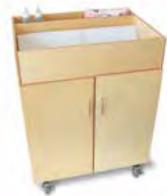

# EZ Access Mobile Changing Cabinet 🜀

# Economical, mobile and loaded with features!

The top includes a 7"H changing well, contoured pad, safety strap and storage compartment. Underneath is one large open compartment on the left and two adjustable shelves on the right. Mounted on four heavy-duty 4-inch locking casters.

31.5"W x 23.5"D x 41"H. Weighs 96 lbs. READY TO ASSEMBLE